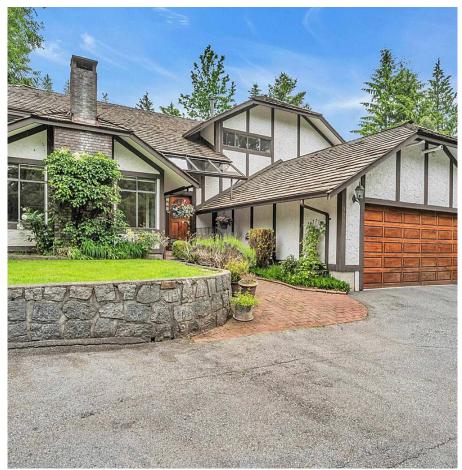

## 870 Wellington Drive, North Vancouver

\$1,899,000

This traditional family home sits up off the street creating a very peaceful & private setting providing all day sunshine. The landscaped rear yard is private (ideal for children & pets) with a level lawn area plus beautiful gardens. The home & property are in immaculate move-in condition. Ideal plan for families with 4 bedrooms & 2 bathrooms up. The main level has a separate home office/den, powder room & kitchen with a cozy family room with a wood burning fireplace. The kitchen/family room over look & walk out level to the rear yard - perfect for young families. For entertaining, a large living room with 2nd wood burning fire place & a proper dining room. Close to Cousteau School, The French International School and Argyle Secondary School. YouTube Video: https://youtu.be/x4DGf0GfbEU