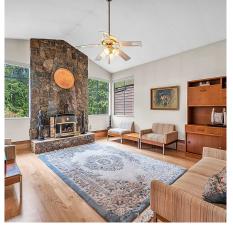

## 870 Wellington Drive, North Vancouver

\$1,899,000

This traditional family home sits up off the street creating a very peaceful & private setting providing all day sunshine. The landscaped rear yard is private (ideal for children & pets) with a level lawn area plus beautiful gardens. The home & property are in immaculate move-in condition. Ideal plan for families with 4 bedrooms & 2 bathrooms up. The main level has a separate home office/den, powder room & kitchen with a cozy family room with a wood burning fireplace. The kitchen/family room over look & walk out level to the rear yard - perfect for young families. For entertaining, a large living room with 2nd wood burning fire place & a proper dining room. Close to Cousteau School, The French International School and Argyle Secondary School. YouTube Video: https://youtu.be/x4DGf0GfbEU