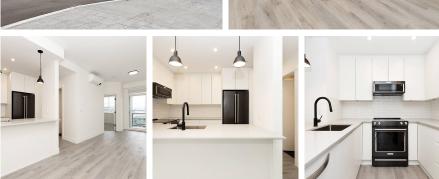

## 1404 2180 Kelly Avenue, Port Coquitlam

\$519,900

521 SF \$199.97 Maintenance Fees **FEATURES** Year Built: 2022 Views: MOUNTAIN VIEWS

"Montrose Square" Downtown Port Coquitlam's newest and most convenient location. This "Brand New" luxury condo features all the modern conveniences. Gourmet kitchen with black Stainless Steel appliances & Quartz counter tops. Laminate & tile floor. Insuite laundry. Air conditioning! Large year round covered deck with panoramic east/northeast mountain views from Golden Ears to Mt. Baker. Ready for immediate occupancy. Quality building with New Home Warranty. Secure Parking, Storage (on same floor) and Bike room. Pets & rentals ok. New Poco Recreation centre, right across the courtyard. Pool, Ice rink, Library & Yoga. Only one block away from Westcoast express to Downtown Vancouver. Easy access to Skytrain. Walk to everything you need.