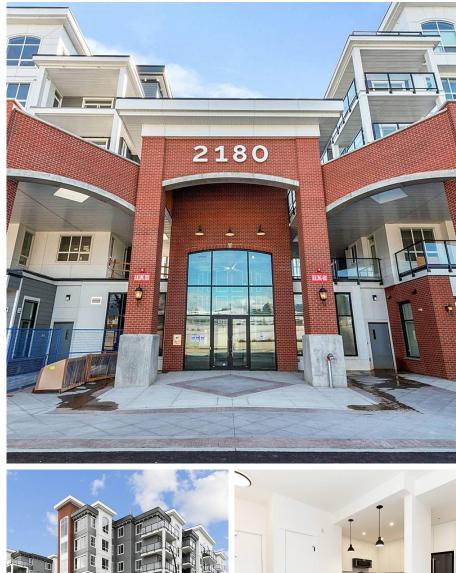

## 1404 2180 Kelly Avenue, Port Coquitlam

\$519,900

521 SF \$199.97 Maintenance Fees **FEATURES** Year Built: 2022 Views: MOUNTAIN VIEWS

"Montrose Square" Downtown Port Coquitlam's newest and most convenient location. This "Brand New" luxury condo features all the modern conveniences. Gourmet kitchen with black Stainless Steel appliances & Quartz counter tops. Laminate & tile floor. Insuite laundry. Air conditioning! Large year round covered deck with panoramic east/northeast mountain views from Golden Ears to Mt. Baker. Ready for immediate occupancy. Quality building with New Home Warranty. Secure Parking, Storage (on same floor) and Bike room. Pets & rentals ok. New Poco Recreation centre, right across the courtyard. Pool, Ice rink, Library & Yoga. Only one block away from Westcoast express to Downtown Vancouver. Easy access to Skytrain. Walk to everything you need.