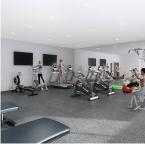

## 403 22226 Brown Avenue, Maple Ridge

\$428,800

ERA Maple Ridge. North-facing mountain view. kitchens offer chimney-style hood fans, Italian-inspired cabinetry,SS appliances, gas cooktop/convection oven, and premium quartz countertops. Forced Air Heating, and Air Conditioning.One parking space and one locker. engineered hardwood in the main living area. fully — equipped fitness center, courtyard, and outdoor rooftop gathering areas. Estimated completion Summer 2022.