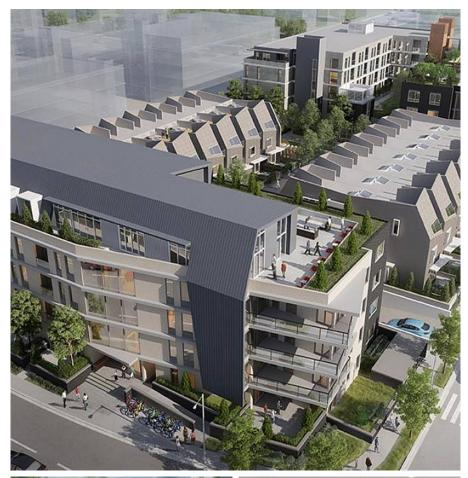

## 403 22226 Brown Avenue, Maple Ridge

\$428,800

ERA Maple Ridge. North-facing mountain view. kitchens offer chimney-style hood fans, Italian-inspired cabinetry,SS appliances, gas cooktop/convection oven, and premium quartz countertops. Forced Air Heating, and Air Conditioning.One parking space and one locker. engineered hardwood in the main living area. fully — equipped fitness center, courtyard, and outdoor rooftop gathering areas. Estimated completion Summer 2022.

## **FEATURES**

Year Built: 2022

Views: Mountains

Listed By: Vanak Realty