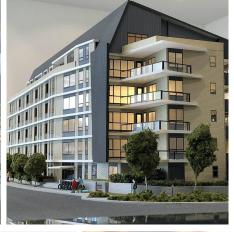

## 403 22226 Brown Avenue, Maple Ridge

\$428,800

ERA Maple Ridge. North-facing mountain view. kitchens offer chimney-style hood fans, Italian-inspired cabinetry,SS appliances, gas cooktop/convection oven, and premium quartz countertops. Forced Air Heating, and Air Conditioning.One parking space and one locker. engineered hardwood in the main living area. fully — equipped fitness center, courtyard, and outdoor rooftop gathering areas. Estimated completion Summer 2022.