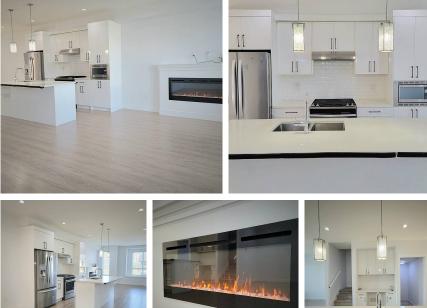

## 14004 60a Avenue, Surrey

\$1,499,000

Rare find! Freehold Land, Mortgage Helper & No Strata Fee! 5 bedroom, 4 bathroom half duplex home has everything you are looking for - Open concept layout, huge master with ensuite, 2 closets, one is a walk-in with feature panoramic views of the North Shore mountains with additional 2 spacious bedrooms. Quartz counters, Ceramic backsplash, air conditioning (HVAC), fireplace, upgraded stainless appliance package with gas range & BBQ hookup. 2 bdrm basement suite with laundry & Separate entry. Fenced yard & detached garage. Walking distance to Ecole Woodward Hill Elementary, Sullivan Heights & Panorama Ridge Secondary School. Safeway, Starbucks & other local shops nearby.