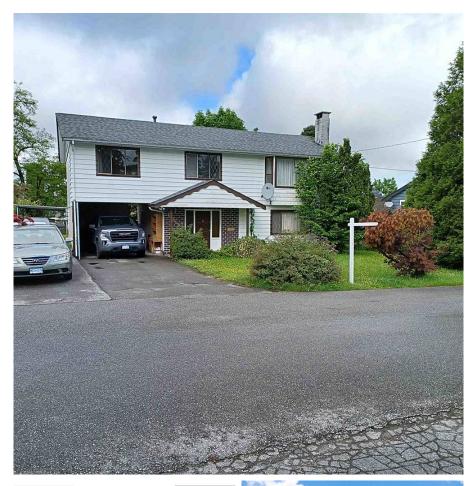

## 12313 Fulton Street, Maple Ridge

\$1,149,000

Located in central Maple Ridge right next to beautiful Fletcher park. This home is situated in a quiet and peaceful culdesac. 2 story home on an 8100 sqft rectangular lot. The home includes 3 bright and spacious bedrooms as well as living and dining on the upper floor. Bsmt includes a bedroom, full-sized bath, kitchen, and living area to comprise a great mortgage helper. Property has space to park up to 9 vehicles, 2 covered and 7 on the driveway. Truly a great property for investors and has amazing renovation potential as well.

## **KEY INFORMATION**

MLS® R2702524 Residential Detached East Central Maple Ridge

4 Bedrooms

3 Bathrooms

1,980 SF

8,120 SF Lot