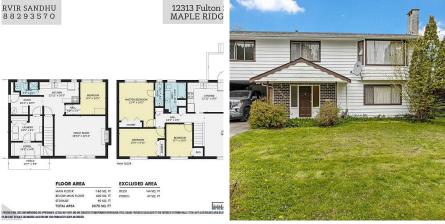

## 12313 Fulton Street, Maple Ridge

\$1,149,000

Located in central Maple Ridge right next to beautiful Fletcher park. This home is situated in a quiet and peaceful culdesac. 2 story home on an 8100 sqft rectangular lot. The home includes 3 bright and spacious bedrooms as well as living and dining on the upper floor. Bsmt includes a bedroom, full-sized bath, kitchen, and living area to comprise a great mortgage helper. Property has space to park up to 9 vehicles, 2 covered and 7 on the driveway. Truly a great property for investors and has amazing renovation potential as well.

## **KEY INFORMATION**

MLS® R2702524 Residential Detached East Central Maple Ridge

4 Bedrooms

3 Bathrooms

1,980 SF

8,120 SF Lot

## **FEATURES**

Year Built: 1972

Listed By: eXp Realty (Branch)