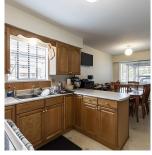

## 1743 E 11th Avenue, Vancouver

\$1,888,000

Spacious Vancouver special style duplex on a 33'x127' lot. This southern exposure property is multi-family zoned located in prime Grandview Woodland area. 2 levels with separate entrances, total 2550 sq ft, 6 bedrooms, 4 washrooms, wood burning fireplaces, separate laundry area, Low maintenance metal roof. Double carport with additional parking for 3 more vehicles. Lower floor kitchen cabinet & flooring and washroom have been updated. Recently renovated, new laminate flooring, paint, window coverings, baseboard heaters, and new fridge. Upper level has a large covered back deck 20'x19' - ideal for entertaining! Conveniently located near Commercial Drive with nearby eateries, coffee shops, shopping, transit, schools, community centre, and parks. Tenanted, book appointment to view.