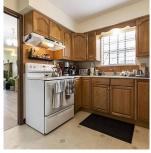

## 1743 E 11th Avenue, Vancouver

\$1,888,000

Spacious Vancouver special style duplex on a 33'x127' lot. This southern exposure property is multi-family zoned located in prime Grandview Woodland area. 2 levels with separate entrances, total 2550 sq ft, 6 bedrooms, 4 washrooms, wood burning fireplaces, separate laundry area, Low maintenance metal roof. Double carport with additional parking for 3 more vehicles. Lower floor kitchen cabinet & flooring and washroom have been updated. Recently renovated, new laminate flooring, paint, window coverings, baseboard heaters, and new fridge. Upper level has a large covered back deck 20'x19' - ideal for entertaining! Conveniently located near Commercial Drive with nearby eateries, coffee shops, shopping, transit, schools, community centre, and parks. Tenanted, book appointment to view.