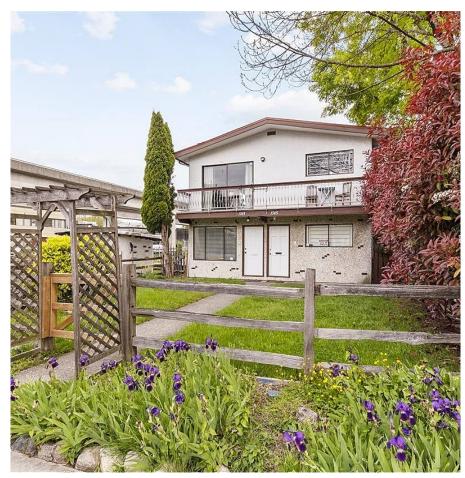

## 1743 E 11th Avenue, Vancouver

\$1,888,000

Spacious Vancouver special style duplex on a 33'x127' lot. This southern exposure property is multi-family zoned located in prime Grandview Woodland area. 2 levels with separate entrances, total 2550 sq ft, 6 bedrooms, 4 washrooms, wood burning fireplaces, separate laundry area, Low maintenance metal roof. Double carport with additional parking for 3 more vehicles. Lower floor kitchen cabinet & flooring and washroom have been updated. Recently renovated, new laminate flooring, paint, window coverings, baseboard heaters, and new fridge. Upper level has a large covered back deck 20'x19' - ideal for entertaining! Conveniently located near Commercial Drive with nearby eateries, coffee shops, shopping, transit, schools, community centre, and parks. Tenanted, book appointment to view.

## **KEY INFORMATION**

MLS® R2703224

Residential Detached

Grandview Woodland

6 Bedrooms

4 Bathrooms

2,550 SF

4,191 SF Lot