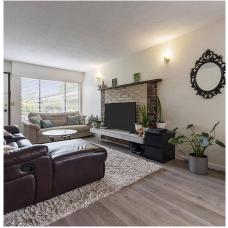

## 1743 E 11th Avenue, Vancouver

\$1,888,000

Spacious Vancouver special style duplex on a 33'x127' lot. This southern exposure property is multi-family zoned located in prime Grandview Woodland area. 2 levels with separate entrances, total 2550 sq ft, 6 bedrooms, 4 washrooms, wood burning fireplaces, separate laundry area, Low maintenance metal roof. Double carport with additional parking for 3 more vehicles. Lower floor kitchen cabinet & flooring and washroom have been updated. Recently renovated, new laminate flooring, paint, window coverings, baseboard heaters, and new fridge. Upper level has a large covered back deck 20'x19' - ideal for entertaining! Conveniently located near Commercial Drive with nearby eateries, coffee shops, shopping, transit, schools, community centre, and parks. Tenanted, book appointment to view.