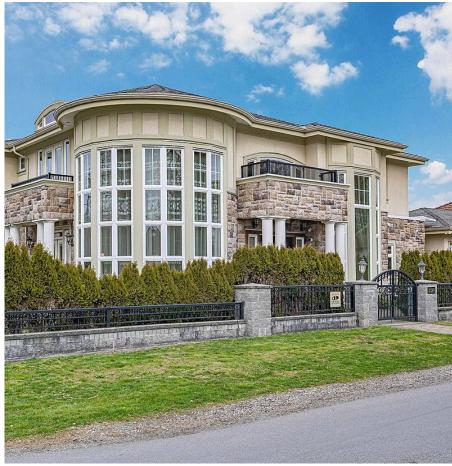

## 3339 Lamond Avenue, Richmond

\$2,878,000

This high end, 2-story, south facing, custom build home with 3460sf living area locatedon a quiet 7030 sf corner lot in Seafair. The rare floor to celling windows provide luxury living experience for this gorgeous home. Features high ceilings with magnificent crystal chandeliers, 5 spacious ensuite bedrooms, a guest bathroom, theatre, Gourmet kitchen & work kitchen, hardwood floors, radiant heating, HRV, A/C. Three car garages. The residence close to richmond Dyke, Dixon Elementary & Hugh Boyd Secondary, golf course and shopping center.

## **KEY INFORMATION**

MLS® R2703242 Residential Detached Seafair 5 Bedrooms 6 Bathrooms 3,460 SF 7,030 SF Lot

## FEATURES

Year Built: 2013 Listed By: LeHomes Realty