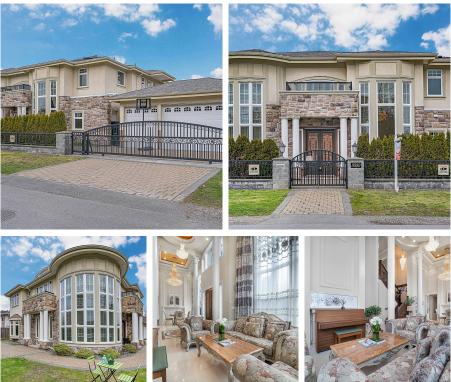

## 3339 Lamond Avenue, Richmond

\$2,878,000

This high end, 2-story, south facing, custom build home with 3460sf living area locatedon a quiet 7030 sf corner lot in Seafair. The rare floor to celling windows provide luxury living experience for this gorgeous home. Features high ceilings with magnificent crystal chandeliers, 5 spacious ensuite bedrooms, a guest bathroom, theatre, Gourmet kitchen & work kitchen, hardwood floors, radiant heating, HRV, A/C. Three car garages. The residence close to richmond Dyke, Dixon Elementary & Hugh Boyd Secondary, golf course and shopping center.

## **KEY INFORMATION**

MLS® R2703242 Residential Detached Seafair 5 Bedrooms 6 Bathrooms 3,460 SF 7,030 SF Lot

## FEATURES

Year Built: 2013 Listed By: LeHomes Realty