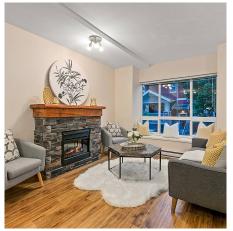

## 122 15168 36 Avenue, Surrey

\$769,000

Solay – This is it! Sought-after 2bd/2ba + den/flex (3rd bd), 1,308sf townhome overlooking private bkyd & greenbelt plus access to walking trails. Designer Restoration Hardware style finishings, laminate flrs on all levels, f/p w/ wood mantle, spacious kitchen w/ stainless appl's & distressed wood cabinets. Kitchen leads out to entertainmentsized deck. 2 well-sized beds up incl Mstr w/ vaulted ceiling & 5pc ensuite. Below; flex/(3rd bd), 3pc bath & access out to west-facing fenced yard w/ cvrd patio. Freshly painted & move-in ready! Resort style amenities incl; heated outdoor pool, fitness facility, billiards, media room, kitch & plygrnd. Well managed & maintained. Pets allowed, rentals w/restrictions. Excellent location; wlk to schools, parks, shops & transit. Call today!