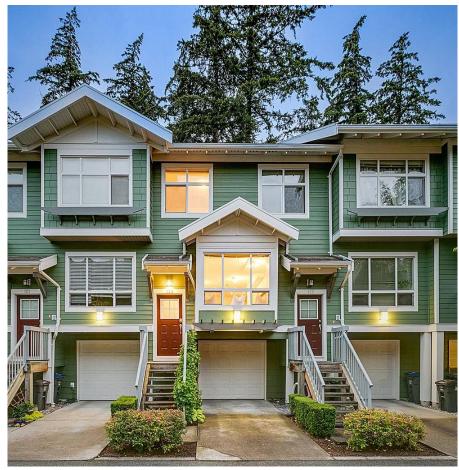

## 122 15168 36 Avenue, Surrey

\$769,000

Solay – This is it! Sought-after 2bd/2ba + den/flex (3rd bd), 1,308sf townhome overlooking private bkyd & greenbelt plus access to walking trails. Designer Restoration Hardware style finishings, laminate flrs on all levels, f/p w/ wood mantle, spacious kitchen w/ stainless appl's & distressed wood cabinets. Kitchen leads out to entertainmentsized deck. 2 well-sized beds up incl Mstr w/ vaulted ceiling & 5pc ensuite. Below; flex/(3rd bd), 3pc bath & access out to west-facing fenced yard w/ cvrd patio. Freshly painted & move-in ready! Resort style amenities incl; heated outdoor pool, fitness facility, billiards, media room, kitch & plygrnd. Well managed & maintained. Pets allowed, rentals w/restrictions. Excellent location; wlk to schools, parks, shops & transit. Call today!