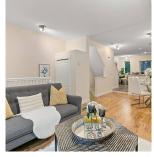

## 122 15168 36 Avenue, Surrey

\$769,000

Solay – This is it! Sought-after 2bd/2ba + den/flex (3rd bd), 1,308sf townhome overlooking private bkyd & greenbelt plus access to walking trails. Designer Restoration Hardware style finishings, laminate flrs on all levels, f/p w/ wood mantle, spacious kitchen w/ stainless appl's & distressed wood cabinets. Kitchen leads out to entertainmentsized deck. 2 well-sized beds up incl Mstr w/ vaulted ceiling & 5pc ensuite. Below; flex/(3rd bd), 3pc bath & access out to west-facing fenced yard w/ cvrd patio. Freshly painted & move-in ready! Resort style amenities incl; heated outdoor pool, fitness facility, billiards, media room, kitch & plygrnd. Well managed & maintained. Pets allowed, rentals w/restrictions. Excellent location; wlk to schools, parks, shops & transit. Call today!