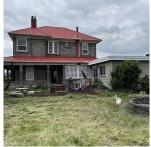

## 8634 Prest Road, Chilliwack

\$1,550,000

Truly one of a kind, amazing heritage home on 1.27 acres in East Chilliwack. Main floor features large 12 X 17 dining room, walk in pantry, massive 18 X 24 rec room, office and grand foyer entrance. Three large bedrooms up and a study. Walk around front porch with cement pillars, beautiful patio area off the rec room with gas fire pit and Koi pond. Detached 14 X 28 shop and garage, raised vegetable garden beds at the back. Absolutely stunning views of farm fields and mountains in every direction.

## **KEY INFORMATION**

MLS® R2703288

Residential Detached

Chilliwack

3 Bedrooms

2 Bathrooms

2,928 SF

55,541 SF Lot

## **FEATURES**

Year Built: 1915

Views: FIELDS, MOUNTAINS

Listed By: RE/MAX Little Oak Realty (Abbotsford)