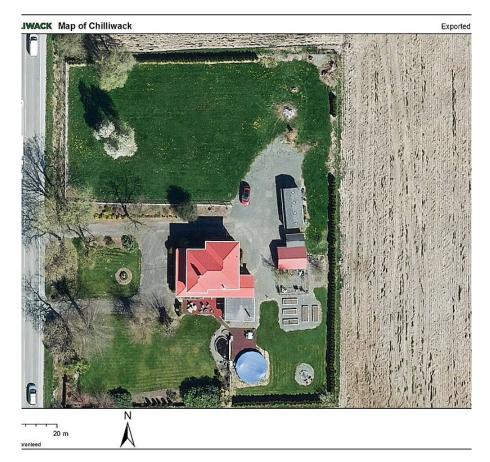

## 8634 Prest Road, Chilliwack

\$1,550,000

Truly one of a kind, amazing heritage home on 1.27 acres in East Chilliwack. Main floor features large 12 X 17 dining room, walk in pantry, massive 18 X 24 rec room, office and grand foyer entrance. Three large bedrooms up and a study. Walk around front porch with cement pillars, beautiful patio area off the rec room with gas fire pit and Koi pond. Detached 14 X 28 shop and garage, raised vegetable garden beds at the back. Absolutely stunning views of farm fields and mountains in every direction.

## **KEY INFORMATION**

MLS® R2703288

Residential Detached

Chilliwack

3 Bedrooms

2 Bathrooms

2,928 SF

55,541 SF Lot

## **FEATURES**

Year Built: 1915

Views: FIELDS, MOUNTAINS

Listed By: RE/MAX Little Oak Realty (Abbotsford)