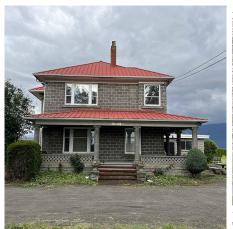

## 8634 Prest Road, Chilliwack

\$1,550,000

Truly one of a kind, amazing heritage home on 1.27 acres in East Chilliwack. Main floor features large 12 X 17 dining room, walk in pantry, massive 18 X 24 rec room, office and grand foyer entrance. Three large bedrooms up and a study. Walk around front porch with cement pillars, beautiful patio area off the rec room with gas fire pit and Koi pond. Detached 14 X 28 shop and garage, raised vegetable garden beds at the back. Absolutely stunning views of farm fields and mountains in every direction.

## **FEATURES**

Year Built: 1915

Views: FIELDS, MOUNTAINS

Listed By: RE/MAX Little Oak Realty (Abbotsford)