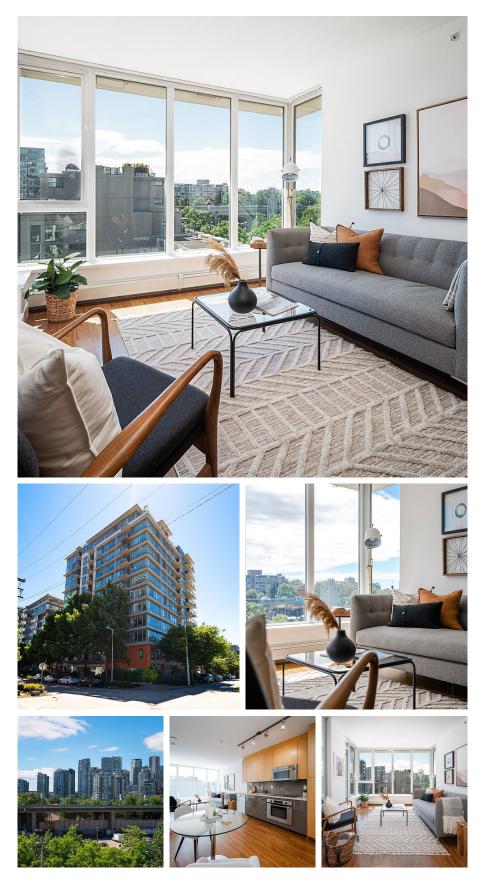

## 708 1833 Crowe Street, Vancouver

\$749,900

Outstanding natural light from this bright & spacious west facing 1 bed suite in The Foundry Building in False Creek. Smart & efficient layout, timeless contemporary interior design in excellent condition, top notch location w/ Seawall, Olympic Village, Cambie Crossroads, Downtown, all walkable. Awesome balcony, in-suite laundry, 1 storage locker & 1 parking. Quartz composite counters, stainless appliances, custom millwork, etc. The Foundry provides great green space, community garden, a kid's playground, bike storage, gym, & visitor parking with EV charging stations. In excellent condition, shows beautifully. Strata fees include heat & hot water.

## FEATURES

Year Built: 2009 Views: Courtyard / Green Space Listed By: Oakwyn Realty Ltd.