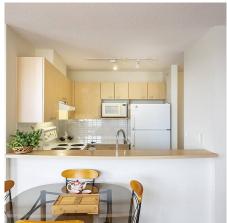

## 609 8180 Granville Avenue, Richmond

\$638,000

Concrete high-rise "The Duchess" locating at the heart of Richmond. STEPS TO THE Richmond Centre, Skytrain station and everything you need. This beautiful 910 sqft corner unit with 2 bedrooms and 2 full bathrooms, faces the quiet garden side with a private southwest balcony. Large windows provide the best sunshine and natural light all day. Newly updated countertop in both kitchen & bathroom, new laminate flooring in the whole unit and new washer. 1 Parking is included (number 152). LOW MAINT FEE and NO RESTRICTION ON RENTAL. Ideal for your family or investors. Easy to show and ready to move in!