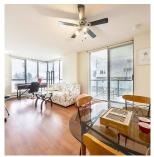

## 609 8180 Granville Avenue, Richmond

\$638,000

Concrete high-rise "The Duchess" locating at the heart of Richmond. STEPS TO THE Richmond Centre, Skytrain station and everything you need. This beautiful 910 sqft corner unit with 2 bedrooms and 2 full bathrooms, faces the quiet garden side with a private southwest balcony. Large windows provide the best sunshine and natural light all day. Newly updated countertop in both kitchen & bathroom, new laminate flooring in the whole unit and new washer. 1 Parking is included (number 152). LOW MAINT FEE and NO RESTRICTION ON RENTAL. Ideal for your family or investors. Easy to show and ready to move in!