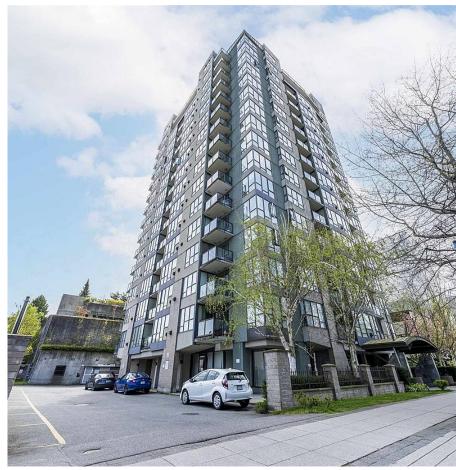

## 609 8180 Granville Avenue, Richmond

\$638,000

Concrete high-rise "The Duchess" locating at the heart of Richmond. STEPS TO THE Richmond Centre, Skytrain station and everything you need. This beautiful 910 sqft corner unit with 2 bedrooms and 2 full bathrooms, faces the quiet garden side with a private southwest balcony. Large windows provide the best sunshine and natural light all day. Newly updated countertop in both kitchen & bathroom, new laminate flooring in the whole unit and new washer. 1 Parking is included (number 152). LOW MAINT FEE and NO RESTRICTION ON RENTAL. Ideal for your family or investors. Easy to show and ready to move in!