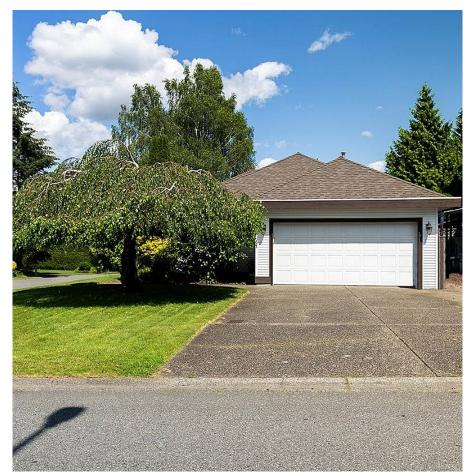

## 16316 87 Avenue, Surrey

\$1,500,000

Beautifully maintained 3BR 2BTH Fleetwood Meadows rancher. Sitting atop an expansive, corner lot this welcoming home greets you with a spacious living/dining area illuminated by large, picture windows allowing in tons of natural light. Your bright, eat-in kitchen has a built-in pantry & convenient island overlooking the family room so you keep an eye on the kids or your favourite cooking show. The sprawling backyard is an entertainer's dream boasting a massive wooden deck, hot tub & stunning mountain views unique to this home in this neighbourhood. Each bedroom has a sizable closet with main bed offering a full ensuite & outdoor access. Fabulously located steps to Frost Road Elem, Holy Cross RHS, Fresh St Market, future Skytrain station, restaurants & mins to Guildford Town Centre & Hwy 1.

## **KEY INFORMATION**

MLS® R2703305 Residential Detached Fleetwood Tynehead 3 Bedrooms 2 Bathrooms 1,738 SF 7,115 SF Lot

## FEATURES

Year Built: 1990 Listed By: RE/MAX 2000 Realty