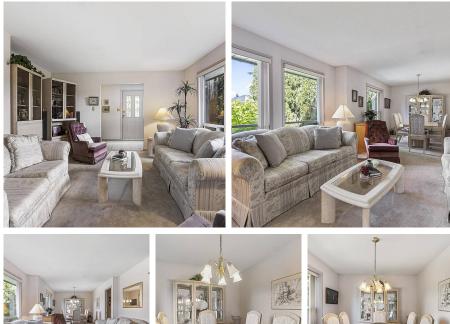

## 16316 87 Avenue, Surrey

\$1,500,000

Beautifully maintained 3BR 2BTH Fleetwood Meadows rancher. Sitting atop an expansive, corner lot this welcoming home greets you with a spacious living/dining area illuminated by large, picture windows allowing in tons of natural light. Your bright, eat-in kitchen has a built-in pantry & convenient island overlooking the family room so you keep an eye on the kids or your favourite cooking show. The sprawling backyard is an entertainer's dream boasting a massive wooden deck, hot tub & stunning mountain views unique to this home in this neighbourhood. Each bedroom has a sizable closet with main bed offering a full ensuite & outdoor access. Fabulously located steps to Frost Road Elem, Holy Cross RHS, Fresh St Market, future Skytrain station, restaurants & mins to Guildford Town Centre & Hwy 1.