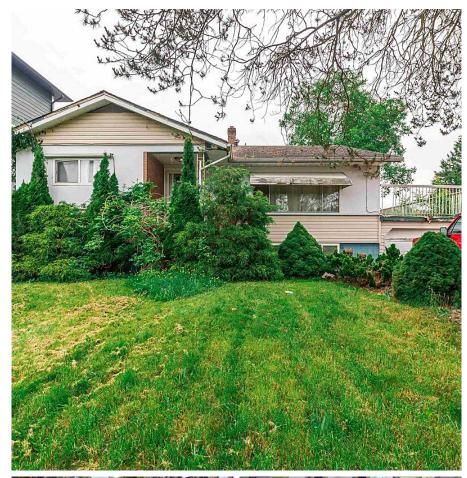

## 9510 Coote Street, Chilliwack

\$999,900

Solid 5 bed + 2 bath home awaiting your updating ideas. On a large .25 acre lot with DEVELOPMENT potential! The large home has room for everyone in the family. With separate entrance to the basement, makes a great option for a in-law/guest suite! Mature landscape all around with fully fenced backyard. Within walking distance to everything Chilliwack has to offer... Great holding property as lots of this size, rarely come available. Call today to book your showing.

## **FEATURES**

Year Built: 1964

Views: MOUNTAIN

Listed By: HomeLife Advantage Realty Ltd