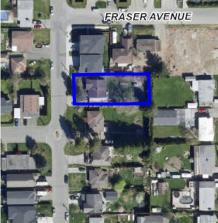

## 9510 Coote Street, Chilliwack

\$999,900

Solid 5 bed + 2 bath home awaiting your updating ideas. On a large .25 acre lot with DEVELOPMENT potential! The large home has room for everyone in the family. With separate entrance to the basement, makes a great option for a in-law/guest suite! Mature landscape all around with fully fenced backyard. Within walking distance to everything Chilliwack has to offer... Great holding property as lots of this size, rarely come available. Call today to book your showing.

## **KEY INFORMATION**

MLS® R2703542

Residential Detached

Chilliwack

5 Bedrooms

2 Bathrooms

2,688 SF

10,890 SF Lot