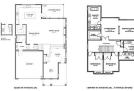

## **SHEFFIELD**

GST INCLUDED. Welcome to Sheffield, an exclusive neighbourhood of 30 single family homes built to take in the breathtaking panoramic views of Pitt River and Mount Baker. The Diamond's beautiful open concept floor plan combines both luxury & modern living style. Main level offers great room, gourmet-style kitchen, pantry or optional butler kitchen, and office/den. Upper floor features a spacious master bedroom & sitting room with sumptuous spa-like ensuite plus 2 more ample sized bedrooms, laundry room & a full bath. Deluxe finished basement is included with spacious media/recreation area, wet bar, bedroom & full bath or choose an optional one bedroom legal suite with private entrance. Fenced and landscaped backyard. 2 car garage. Completion in 2023.