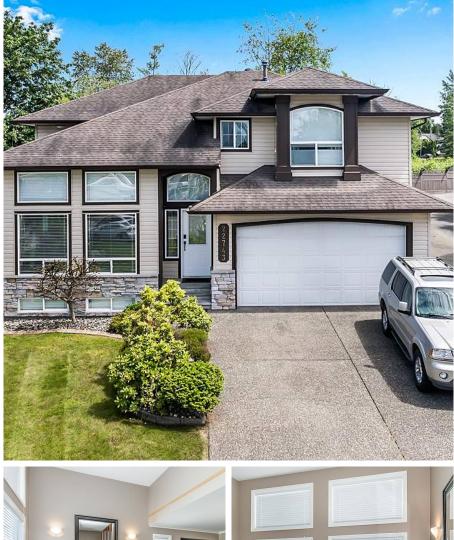

## 22743 125a Avenue, Maple Ridge

\$1,449,000

Year Built: 2001 Views: Mountain

## rennie

THIS COMMUNICATION IS NOT INTENDED TO CAUSE OR INDUCE A BREACH OF AN EXISTING AGREEMENT(S). E.& O.E

CENTRAL LOCATION!!! Beautifully well maintained family home located on a quiet & peaceful cul-de-sac!! Main floor offers Large living areas w/ spacious, BRIGHT kitchen w/ S/S appliances, island opening to family room w/ gas fireplace. FOUR spacious bedrooms upstairs perfect for large families. BONUS 1 bedroom inlaw suite or mortgage helper. Beautiful backyard oasis features deck of kitchen + BONUS custom built deck with pergola, fully fenced and VERY private. Extended driveway allows for ample parking + RV parking!! Walking distance to schools, recreation and transit..... Call today to see for yourself!

## **KEY INFORMATION**

MLS® R2703604 **Residential Detached** East Central Maple Ridge 5 Bedrooms 4 Bathrooms 3,247 SF 6,437 SF Lot