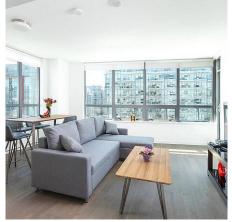

## 704 1688 Pullman Porter Street, Vancouver

\$1,350,000

Welcome home to Navio South - the False Creek Olympic Village water view condo surrounded by the beauty of the seawall. It is built by Vancouver's reputable developer concert and thoughtfully trgeting LEED gold energy-efficient dsign. The coveted CORNER suite featuring 2 bedrooms, 2 bathrooms & one WRAP AROUND TERRACE expanding 300 sqft to take in STUNNING WATER, city and mntain views. New 2.7 acre park down below! Engineered hardwood, high end Bosch appliance, sleek Ceasarstone countertops, marble adorned bathrooms w/ heated flooring & illuminated vanity, separate laundry room, central air conditioning for comfortable year round. Breathtaking lobby, 24 hour concierge, well equipped gym, dreamy rooftop deck, & media room. 1 parking incl. Rentals/ pets allowed. Must see!! Call for showing!