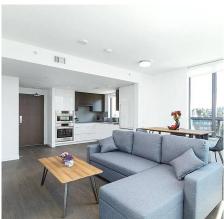

## 704 1688 Pullman Porter Street, Vancouver

\$1,350,000

Welcome home to Navio South - the False Creek Olympic Village water view condo surrounded by the beauty of the seawall. It is built by Vancouver's reputable developer concert and thoughtfully trgeting LEED gold energy-efficient dsign. The coveted CORNER suite featuring 2 bedrooms, 2 bathrooms & one WRAP AROUND TERRACE expanding 300 sqft to take in STUNNING WATER, city and mntain views. New 2.7 acre park down below! Engineered hardwood, high end Bosch appliance, sleek Ceasarstone countertops, marble adorned bathrooms w/ heated flooring & illuminated vanity, separate laundry room, central air conditioning for comfortable year round. Breathtaking lobby, 24 hour concierge, well equipped gym, dreamy rooftop deck, & media room. 1 parking incl. Rentals/ pets allowed. Must see!! Call for showing!