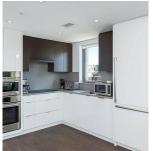

## 704 1688 Pullman Porter Street, Vancouver

\$1,350,000

Welcome home to Navio South - the False Creek Olympic Village water view condo surrounded by the beauty of the seawall. It is built by Vancouver's reputable developer concert and thoughtfully trgeting LEED gold energy-efficient dsign. The coveted CORNER suite featuring 2 bedrooms, 2 bathrooms & one WRAP AROUND TERRACE expanding 300 sqft to take in STUNNING WATER, city and mntain views. New 2.7 acre park down below! Engineered hardwood, high end Bosch appliance, sleek Ceasarstone countertops, marble adorned bathrooms w/ heated flooring & illuminated vanity, separate laundry room, central air conditioning for comfortable year round. Breathtaking lobby, 24 hour concierge, well equipped gym, dreamy rooftop deck, & media room. 1 parking incl. Rentals/ pets allowed. Must see!! Call for showing!