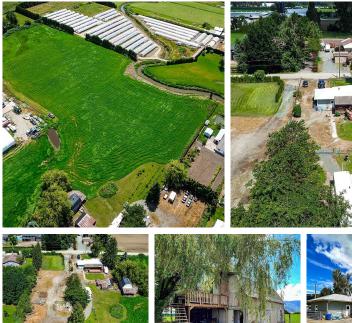

## 42650 Adams Road, Sardis - Greendale

\$2,199,900

Opportunity awaits with this 5.23 acre property in the heart of Greendale. Build a new home or renovate the existing property to create the perfect dream Farm. Almost 400 feet of frontage allows for multiple access points making the property a farmers delight. Large partially renovated barn & workshop highlights the amenities this property has to offer. 4 acres of farmland being used by neighbour to grow hay in a month to month agreement. Also a young couple renting pad to park their 5th wheel on a month to month rental. Greendale living doesn't come much easier than this with a property this big.