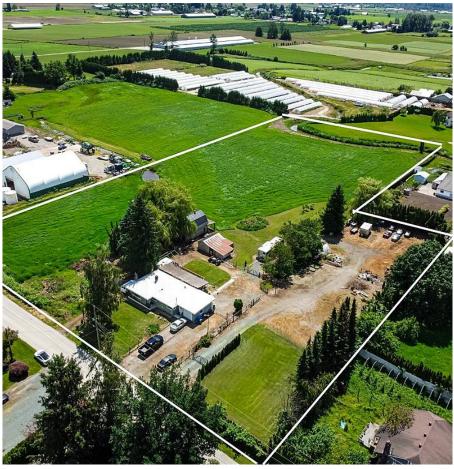

## 42650 Adams Road, Sardis - Greendale

\$2,199,900

Opportunity awaits with this 5.23 acre property in the heart of Greendale. Build a new home or renovate the existing property to create the perfect dream Farm. Almost 400 feet of frontage allows for multiple access points making the property a farmers delight. Large partially renovated barn & workshop highlights the amenities this property has to offer. 4 acres of farmland being used by neighbour to grow hay in a month to month agreement. Also a young couple renting pad to park their 5th wheel on a month to month rental. Greendale living doesn't come much easier than this with a property this big.