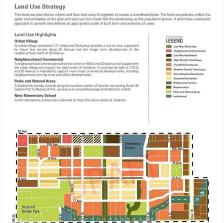

## 17534 20 Avenue, Surrey

\$3,180,000

Developer alert!!! Rare Opportunity with lot 19, 762 sf (must sold with neighbor 17518 together, same size lot), located within NCP #3 area for townhouse development with 25-28 UPA. New Elementary School will be the next door. The hottest development area in South Surrey will come soon. 10 Mins to White Rock Beach, 5 mins to Morgan crossing commercial, Secondary School, golf course and US border. Pls do not solicit the tenant, showing by appointment only.