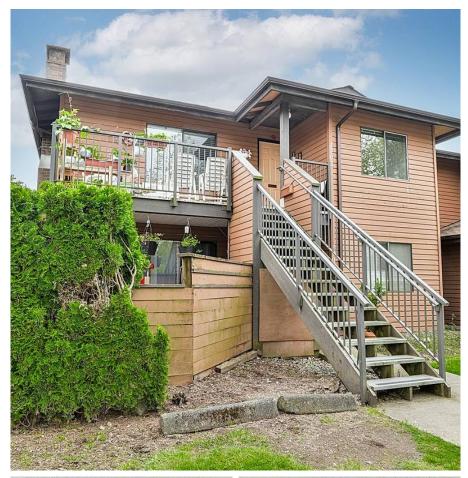

## 1902 10620 150 Street, Surrey

\$559,000

Location! Location! This renovated, upper level, corner 2BR/2Bath unit Located in the family friendly Lincolns Gate complex in the heart of Guilford Center. With tons of natural light you feel the warmth of home with spacious floorplan. Updates including new Kitchen, new baths all with quartz countertop, new laminate floor throughout, new painting, new laundry. 2 spacious and very bright BRs. MBR with WIC and 2PC ensuite(very spacious with potential). Enjoy the lifestyle of the outdoor pool, hot tub/sauna, indoor racket ball court and more. Steps away from All Transit, Community Center, T&T supermarket, walmart, Largest EV Charging Station, Restaurants and Schools. RV/BOAT Parking! Just next to Guildford Mall, future development potential. Call now!