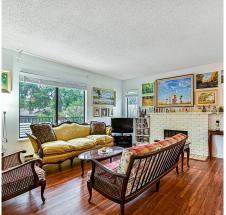

## 1902 10620 150 Street, Surrey

\$559,000

Location! Location! This renovated, upper level, corner 2BR/2Bath unit Located in the family friendly Lincolns Gate complex in the heart of Guilford Center. With tons of natural light you feel the warmth of home with spacious floorplan. Updates including new Kitchen, new baths all with quartz countertop, new laminate floor throughout, new painting, new laundry. 2 spacious and very bright BRs. MBR with WIC and 2PC ensuite(very spacious with potential). Enjoy the lifestyle of the outdoor pool, hot tub/sauna, indoor racket ball court and more. Steps away from All Transit, Community Center, T&T supermarket, walmart, Largest EV Charging Station, Restaurants and Schools. RV/BOAT Parking! Just next to Guildford Mall, future development potential. Call now!