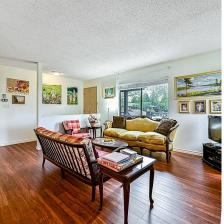

## 1902 10620 150 Street, Surrey

\$559,000

Location! Location! This renovated, upper level, corner 2BR/2Bath unit Located in the family friendly Lincolns Gate complex in the heart of Guilford Center. With tons of natural light you feel the warmth of home with spacious floorplan. Updates including new Kitchen, new baths all with quartz countertop, new laminate floor throughout, new painting, new laundry. 2 spacious and very bright BRs. MBR with WIC and 2PC ensuite(very spacious with potential). Enjoy the lifestyle of the outdoor pool, hot tub/sauna, indoor racket ball court and more. Steps away from All Transit, Community Center, T&T supermarket, walmart, Largest EV Charging Station, Restaurants and Schools. RV/BOAT Parking! Just next to Guildford Mall, future development potential. Call now!