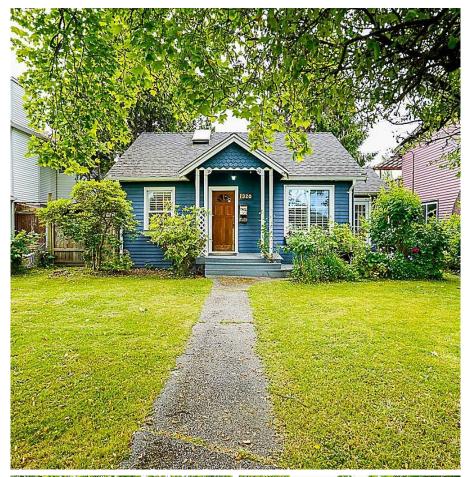

## 1320 Douglas Crescent, Richmond

\$1,189,000

Location Location, Welcome to Burkeville! This beautiful lot features the perfect entertaining area in your very private fully fenced yard, with 23' x 13' deck with awning for your entertainment use, including a perfect little studio/workshop. This lovely home has had many renovations done since 2000, California Shutters, gas fireplace, new kitchen, light fixtures, barn door for laundry area, new laminate floors and upstairs features a large master bedroom and very large walk in closet. This hidden gem is close to all the amenities Burkeville has to offer, playground, off leash park, new greenspace walking paths. Great access to Richmond, airport and downtown. Don't wait to call this one home!