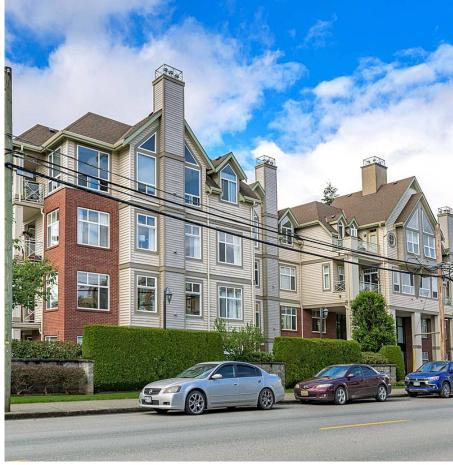

## 310 45700 Wellington Avenue, Chilliwack

\$479,000

Gorgeous Condo in the Prestigious "Devonshire." Tastefully Reno'd Corner Unit, Bright & Spacious, 9 ft Ceilings, 1,306 sqft, 2 Bed, 2 Bath & Lge Windows Allow Tons of Natural Light. Beautiful Teak Hardwd Flrs flow through Well Appointed Rooms. Kitchen Boasts New Cabinets, Butcher Block Counters, Sink, Faucet, Subway Tile Backsplash & Under Counter Lighting. Other Updates: Designer Paint, Scraped Flat Ceilings, Light Fixtures throughout + Valor Gas Fireplce. Patio is Covered & Perfect for Year Round Enjoyment. Master is Huge, Ensuite has Separate Shower & Tub.+ Insuite Laundry. 1 Secured Parking Stall, Storage Locker, Guest Suite, Gym, Meeting/Events Rm, Workshop & Inner Courtyard Atrium. Steps away from Downtown & District 1881 W/Local Breweries, Restaurants & Shops! Call Today to View!!