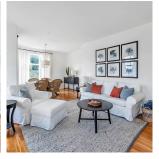

## 310 45700 Wellington Avenue, Chilliwack

\$479,000

Gorgeous Condo in the Prestigious "Devonshire." Tastefully Reno'd Corner Unit, Bright & Spacious, 9 ft Ceilings, 1,306 sqft, 2 Bed, 2 Bath & Lge Windows Allow Tons of Natural Light. Beautiful Teak Hardwd Flrs flow through Well Appointed Rooms. Kitchen Boasts New Cabinets, Butcher Block Counters, Sink, Faucet, Subway Tile Backsplash & Under Counter Lighting. Other Updates: Designer Paint, Scraped Flat Ceilings, Light Fixtures throughout + Valor Gas Fireplce. Patio is Covered & Perfect for Year Round Enjoyment. Master is Huge, Ensuite has Separate Shower & Tub.+ Insuite Laundry. 1 Secured Parking Stall, Storage Locker, Guest Suite, Gym, Meeting/Events Rm, Workshop & Inner Courtyard Atrium. Steps away from Downtown & District 1881 W/Local Breweries, Restaurants & Shops! Call Today to View!!