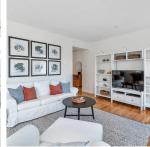

## 310 45700 Wellington Avenue, Chilliwack

\$479,000

Gorgeous Condo in the Prestigious "Devonshire." Tastefully Reno'd Corner Unit, Bright & Spacious, 9 ft Ceilings, 1,306 sqft, 2 Bed, 2 Bath & Lge Windows Allow Tons of Natural Light. Beautiful Teak Hardwd Flrs flow through Well Appointed Rooms. Kitchen Boasts New Cabinets, Butcher Block Counters, Sink, Faucet, Subway Tile Backsplash & Under Counter Lighting. Other Updates: Designer Paint, Scraped Flat Ceilings, Light Fixtures throughout + Valor Gas Fireplce. Patio is Covered & Perfect for Year Round Enjoyment. Master is Huge, Ensuite has Separate Shower & Tub.+ Insuite Laundry. 1 Secured Parking Stall, Storage Locker, Guest Suite, Gym, Meeting/Events Rm, Workshop & Inner Courtyard Atrium. Steps away from Downtown & District 1881 W/Local Breweries, Restaurants & Shops! Call Today to View!!