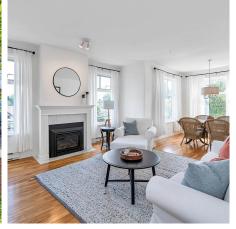

## 310 45700 Wellington Avenue, Chilliwack

\$479,000

Gorgeous Condo in the Prestigious "Devonshire." Tastefully Reno'd Corner Unit, Bright & Spacious, 9 ft Ceilings, 1,306 sqft, 2 Bed, 2 Bath & Lge Windows Allow Tons of Natural Light. Beautiful Teak Hardwd Flrs flow through Well Appointed Rooms. Kitchen Boasts New Cabinets, Butcher Block Counters, Sink, Faucet, Subway Tile Backsplash & Under Counter Lighting. Other Updates: Designer Paint, Scraped Flat Ceilings, Light Fixtures throughout + Valor Gas Fireplce. Patio is Covered & Perfect for Year Round Enjoyment. Master is Huge, Ensuite has Separate Shower & Tub.+ Insuite Laundry. 1 Secured Parking Stall, Storage Locker, Guest Suite, Gym, Meeting/Events Rm, Workshop & Inner Courtyard Atrium. Steps away from Downtown & District 1881 W/Local Breweries, Restaurants & Shops! Call Today to View!!