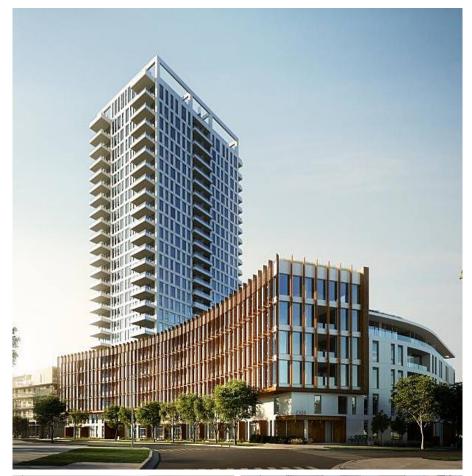

## 1807 3438 Sawmill Crescent, Vancouver

\$893,900

MODE presents this 890sqft North East 2bdrm +flex,2bath home in River District (RD) Vancouver. MODE is one of the tallest concrete highrises in RD, equipped w/ premium appliances; gas range, walloven & built-in microwave, fully integrated fridge & dishwasher, and quartz countertop and backsplash. Well though out layout with bedroom separation, energy-efficient in-floor heating in master ensuite, and high efficiency heating and cooling system. MODE is steps from Town Centre retailers & lush green space a long w/ outstanding onsite amenities including hot tub, daytime concierge, work hub, theatre room, and two guest suites. Come see Vancouver's last waterfront community, still at Vancouver's absolute best value. Sales Centre open Daily 11am-4pm. Move in Late Fall 2022.