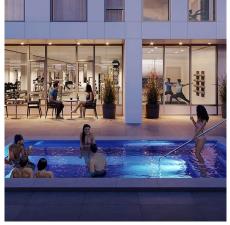

## 1807 3438 Sawmill Crescent, Vancouver

\$893,900

MODE presents this 890sqft North East 2bdrm +flex,2bath home in River District (RD) Vancouver. MODE is one of the tallest concrete highrises in RD, equipped w/ premium appliances; gas range, walloven & built-in microwave, fully integrated fridge & dishwasher, and quartz countertop and backsplash. Well though out layout with bedroom separation, energy-efficient in-floor heating in master ensuite, and high efficiency heating and cooling system. MODE is steps from Town Centre retailers & lush green space a long w/ outstanding onsite amenities including hot tub, daytime concierge, work hub, theatre room, and two guest suites. Come see Vancouver's last waterfront community, still at Vancouver's absolute best value. Sales Centre open Daily 11am-4pm. Move in Late Fall 2022.