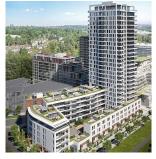

## 1807 3438 Sawmill Crescent, Vancouver

\$893,900

MODE presents this 890sqft North East 2bdrm +flex,2bath home in River District (RD) Vancouver. MODE is one of the tallest concrete highrises in RD, equipped w/ premium appliances; gas range, walloven & built-in microwave, fully integrated fridge & dishwasher, and quartz countertop and backsplash. Well though out layout with bedroom separation, energy-efficient in-floor heating in master ensuite, and high efficiency heating and cooling system. MODE is steps from Town Centre retailers & lush green space a long w/ outstanding onsite amenities including hot tub, daytime concierge, work hub, theatre room, and two guest suites. Come see Vancouver's last waterfront community, still at Vancouver's absolute best value. Sales Centre open Daily 11am-4pm. Move in Late Fall 2022.