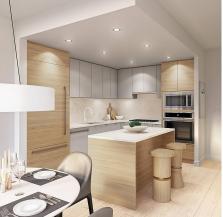

## 1807 3438 Sawmill Crescent, Vancouver

\$893,900

MODE presents this 890sqft North East 2bdrm +flex,2bath home in River District (RD) Vancouver. MODE is one of the tallest concrete highrises in RD, equipped w/ premium appliances; gas range, walloven & built-in microwave, fully integrated fridge & dishwasher, and quartz countertop and backsplash. Well though out layout with bedroom separation, energy-efficient in-floor heating in master ensuite, and high efficiency heating and cooling system. MODE is steps from Town Centre retailers & lush green space a long w/ outstanding onsite amenities including hot tub, daytime concierge, work hub, theatre room, and two guest suites. Come see Vancouver's last waterfront community, still at Vancouver's absolute best value. Sales Centre open Daily 11am-4pm. Move in Late Fall 2022.