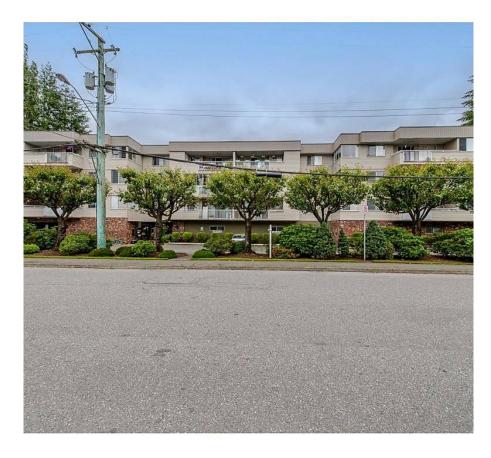

## 103 32040 Tims Avenue, Abbotsford

\$299,500

Beautiful Bright and sunny corner unit (SW Facing) in Maplewood Manor (45+ age rest) Suite is on the first floor but not at ground level. Walking distance to Matsqui Rec Center and close to downtown. Building is quiet and well managed but with a lovely sense of home. Suite is a large and well kept corner with extra windows for light and air. Newer Laminate flooring and warm paint tones. Kitchen has black cabinets but are easily painted to a new colour. 2 large bedrooms and a large and sunny enclosed balcony with storage. Suite comes with 1 secured parking spot and a storage locker also lots of visitor parking .Owners enjoy the woodworking shop, Gym and games room. Strata fee includes almost everything. Electricity, Heat and hot water, Management Sewer, Water, and garbage pick up.