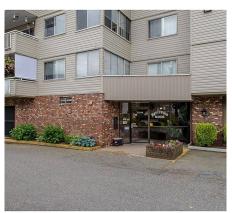

## 103 32040 Tims Avenue, Abbotsford

\$299,500

Beautiful Bright and sunny corner unit (SW Facing) in Maplewood Manor (45+ age rest) Suite is on the first floor but not at ground level. Walking distance to Matsqui Rec Center and close to downtown. Building is quiet and well managed but with a lovely sense of home. Suite is a large and well kept corner with extra windows for light and air. Newer Laminate flooring and warm paint tones. Kitchen has black cabinets but are easily painted to a new colour. 2 large bedrooms and a large and sunny enclosed balcony with storage. Suite comes with 1 secured parking spot and a storage locker also lots of visitor parking .Owners enjoy the woodworking shop, Gym and games room. Strata fee includes almost everything. Electricity, Heat and hot water, Management Sewer, Water, and garbage pick up.