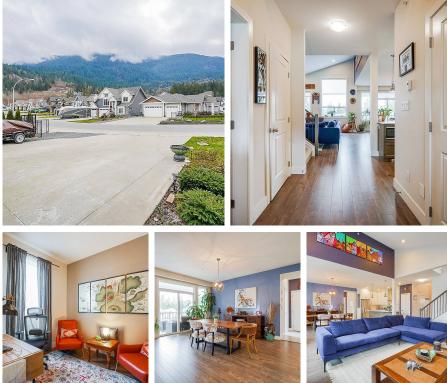

## **50333 Kensington Drive, Chilliwack**

\$1,299,999

NO GST! Beautiful Elk Creek Estates is a wonderful family oriented community with lovely mountain views and serene nature trails. Loft style high ceilings and open concept living on main with ample natural light create a magnificent space to dine and entertain. Quartz counters and high end finishes throughout showcase quality workmanship. Sliding door off dining room to balcony, fully fenced yard and covered patio. Balcony off master room! Fully finished 2 bed inlaw suite with 9 ft ceilings and open concept living with sep ent, sep laundry plumbed in and ready to use. Park a boat with extra parking! Property backs onto greenspace and lends more privacy. Central vacuum R/I. This home is a must see! Call to book your tour today!