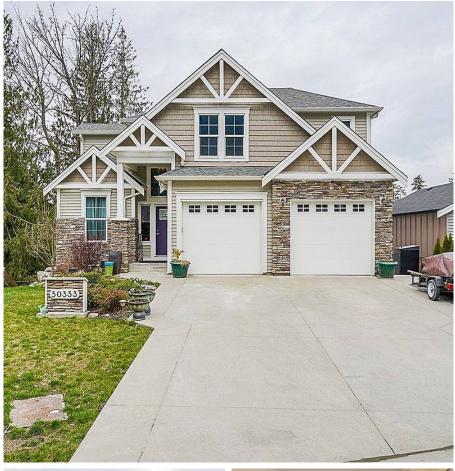

## **50333 Kensington Drive, Chilliwack**

\$1,299,999

NO GST! Beautiful Elk Creek Estates is a wonderful family oriented community with lovely mountain views and serene nature trails. Loft style high ceilings and open concept living on main with ample natural light create a magnificent space to dine and entertain. Quartz counters and high end finishes throughout showcase quality workmanship. Sliding door off dining room to balcony, fully fenced yard and covered patio. Balcony off master room! Fully finished 2 bed inlaw suite with 9 ft ceilings and open concept living with sep ent, sep laundry plumbed in and ready to use. Park a boat with extra parking! Property backs onto greenspace and lends more privacy. Central vacuum R/I. This home is a must see! Call to book your tour today!

## **KEY INFORMATION**

MLS® R2703957 Residential Detached Chilliwack 6 Bedrooms 4 Bathrooms 3,198 SF 12,589 SF Lot

## FEATURES

Year Built: 2017 Views: MOUNTAIN Listed By: Pathway Executives Realty Inc.