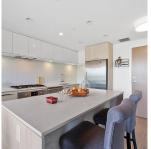

## 615 680 Seylynn Crescent, North Vancouver

\$1,059,900

The Compass: TOWNHOUSE IN THE SKY! INVESTOR ALERT! This stunning, timeless, functional 2 LEVEL condo w A/C blends spacious indoor/outdoor living w MASSIVE 236sf. private patio & mountain views. Up feat. modern kitchen w beautiful cabinets, quartz counters, large island, high-end s/s appl. & fixtures, gas cooktop, & opens into dining & living space w wide plank floors & oversized triple-glazed windows. Down is large primary bed w spa-like ensuite, spacious 2nd bed, 2nd full bath, and den big enough for 3rd bed! Incl 1 parking/1 storage & part of award winning Seylynn Village in hottest area of N Van only 10 min from Downtown Van & steps from hiking/ biking/parks! Enjoy access to luxury 14,000sf. Denna Club w infinity pool/hot tub/full gym/ saunas/party room/yoga room/& more. Don't miss this!