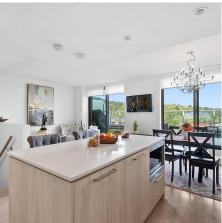

## 615 680 Seylynn Crescent, North Vancouver

\$1,059,900

The Compass: TOWNHOUSE IN THE SKY! INVESTOR ALERT! This stunning, timeless, functional 2 LEVEL condo w A/C blends spacious indoor/outdoor living w MASSIVE 236sf. private patio & mountain views. Up feat. modern kitchen w beautiful cabinets, quartz counters, large island, high-end s/s appl. & fixtures, gas cooktop, & opens into dining & living space w wide plank floors & oversized triple-glazed windows. Down is large primary bed w spa-like ensuite, spacious 2nd bed, 2nd full bath, and den big enough for 3rd bed! Incl 1 parking/1 storage & part of award winning Seylynn Village in hottest area of N Van only 10 min from Downtown Van & steps from hiking/ biking/parks! Enjoy access to luxury 14,000sf. Denna Club w infinity pool/hot tub/full gym/ saunas/party room/yoga room/& more. Don't miss this!