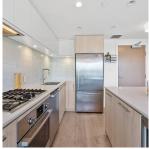

## 615 680 Seylynn Crescent, North Vancouver

\$1,059,900

The Compass: TOWNHOUSE IN THE SKY! INVESTOR ALERT! This stunning, timeless, functional 2 LEVEL condo w A/C blends spacious indoor/outdoor living w MASSIVE 236sf. private patio & mountain views. Up feat. modern kitchen w beautiful cabinets, quartz counters, large island, high-end s/s appl. & fixtures, gas cooktop, & opens into dining & living space w wide plank floors & oversized triple-glazed windows. Down is large primary bed w spa-like ensuite, spacious 2nd bed, 2nd full bath, and den big enough for 3rd bed! Incl 1 parking/1 storage & part of award winning Seylynn Village in hottest area of N Van only 10 min from Downtown Van & steps from hiking/ biking/parks! Enjoy access to luxury 14,000sf. Denna Club w infinity pool/hot tub/full gym/ saunas/party room/yoga room/& more. Don't miss this!