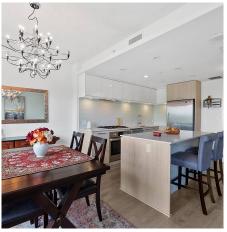

## 615 680 Seylynn Crescent, North Vancouver

\$1,059,900

The Compass: TOWNHOUSE IN THE SKY! INVESTOR ALERT! This stunning, timeless, functional 2 LEVEL condo w A/C blends spacious indoor/outdoor living w MASSIVE 236sf. private patio & mountain views. Up feat. modern kitchen w beautiful cabinets, quartz counters, large island, high-end s/s appl. & fixtures, gas cooktop, & opens into dining & living space w wide plank floors & oversized triple-glazed windows. Down is large primary bed w spa-like ensuite, spacious 2nd bed, 2nd full bath, and den big enough for 3rd bed! Incl 1 parking/1 storage & part of award winning Seylynn Village in hottest area of N Van only 10 min from Downtown Van & steps from hiking/ biking/parks! Enjoy access to luxury 14,000sf. Denna Club w infinity pool/hot tub/full gym/ saunas/party room/yoga room/& more. Don't miss this!