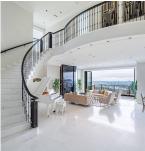

## 1408 Chippendale Road, West Vancouver

\$13,880,000

Exceptional Custom built home with unobstructed panoramic views of Downtown Vancouver, Stanley park, Lions Gate Bridge, Mount Baker and UBC from all 3 floors . over 8500 sqft with 6bedrooms and 9 bathrooms. All around out side the house Limestone relvina stone, All Stairs and floors Marble Pighes white and roof finished by stone too . Countertops All natural stone & Marble backled feature wall in the bar .heated Swimming pool and jacuzzi fully tilled Ezarri mosaic tile &Waterfall feature. All Drive way and stairs from st to entrance heated too.Kohler vanities, ceiling wall sub-woofer speakers through out the main floor, basement and outdoor area. Once in a lifetime opportunity to own a prime piece of high quality house with full views at most prestigious Chartwell neighbourhood.