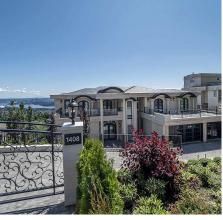

## 1408 Chippendale Road, West Vancouver

\$13,880,000

Exceptional Custom built home with unobstructed panoramic views of Downtown Vancouver, Stanley park, Lions Gate Bridge, Mount Baker and UBC from all 3 floors . over 8500 sqft with 6bedrooms and 9 bathrooms. All around out side the house Limestone relvina stone, All Stairs and floors Marble Pighes white and roof finished by stone too . Countertops All natural stone & Marble backled feature wall in the bar .heated Swimming pool and jacuzzi fully tilled Ezarri mosaic tile &Waterfall feature. All Drive way and stairs from st to entrance heated too.Kohler vanities, ceiling wall sub-woofer speakers through out the main floor, basement and outdoor area. Once in a lifetime opportunity to own a prime piece of high quality house with full views at most prestigious Chartwell neighbourhood.