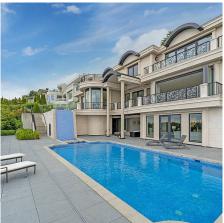

## 1408 Chippendale Road, West Vancouver

\$13,880,000

Exceptional Custom built home with unobstructed panoramic views of Downtown Vancouver, Stanley park, Lions Gate Bridge, Mount Baker and UBC from all 3 floors . over 8500 sqft with 6bedrooms and 9 bathrooms. All around out side the house Limestone relvina stone, All Stairs and floors Marble Pighes white and roof finished by stone too . Countertops All natural stone & Marble backled feature wall in the bar .heated Swimming pool and jacuzzi fully tilled Ezarri mosaic tile &Waterfall feature. All Drive way and stairs from st to entrance heated too.Kohler vanities, ceiling wall sub-woofer speakers through out the main floor, basement and outdoor area. Once in a lifetime opportunity to own a prime piece of high quality house with full views at most prestigious Chartwell neighbourhood.