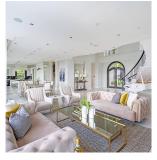

## 1408 Chippendale Road, West Vancouver

\$13,880,000

Exceptional Custom built home with unobstructed panoramic views of Downtown Vancouver, Stanley park, Lions Gate Bridge, Mount Baker and UBC from all 3 floors . over 8500 sqft with 6bedrooms and 9 bathrooms. All around out side the house Limestone relvina stone, All Stairs and floors Marble Pighes white and roof finished by stone too . Countertops All natural stone & Marble backled feature wall in the bar .heated Swimming pool and jacuzzi fully tilled Ezarri mosaic tile &Waterfall feature. All Drive way and stairs from st to entrance heated too.Kohler vanities, ceiling wall sub-woofer speakers through out the main floor, basement and outdoor area. Once in a lifetime opportunity to own a prime piece of high quality house with full views at most prestigious Chartwell neighbourhood.