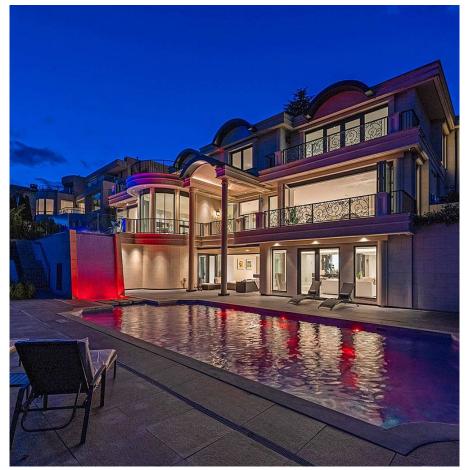

## 1408 Chippendale Road, West Vancouver

\$13,880,000

Exceptional Custom built home with unobstructed panoramic views of Downtown Vancouver, Stanley park, Lions Gate Bridge, Mount Baker and UBC from all 3 floors . over 8500 sqft with 6bedrooms and 9 bathrooms. All around out side the house Limestone relvina stone, All Stairs and floors Marble Pighes white and roof finished by stone too . Countertops All natural stone & Marble backled feature wall in the bar .heated Swimming pool and jacuzzi fully tilled Ezarri mosaic tile &Waterfall feature. All Drive way and stairs from st to entrance heated too.Kohler vanities, ceiling wall sub-woofer speakers through out the main floor, basement and outdoor area. Once in a lifetime opportunity to own a prime piece of high quality house with full views at most prestigious Chartwell neighbourhood.