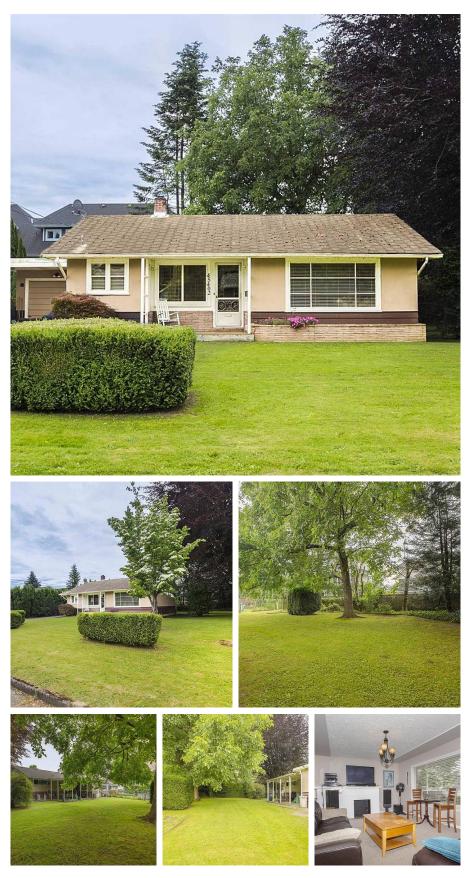

## 45402 Kipp Avenue, Chilliwack

\$1,199,000

Already PLA approved property that can we subdivided into 2 R3 lots is now on the market!! This old gem with huge 10,324 sq ft. lot and 86ft frontage is located in the quiet neighborhood. This house is currently occupied by tenants and very well maintained. It features private backyard, plenty of parking and patio space. Easy access to parks, shopping, hospital, downtown and transit.

## **KEY INFORMATION**

MLS® R2703766 Residential Detached Chilliwack 2 Bedrooms 1 Bathroom 1,008 SF 10,324 SF Lot

## FEATURES

Year Built: 1957 Listed By: RE/MAX Blueprint Realty