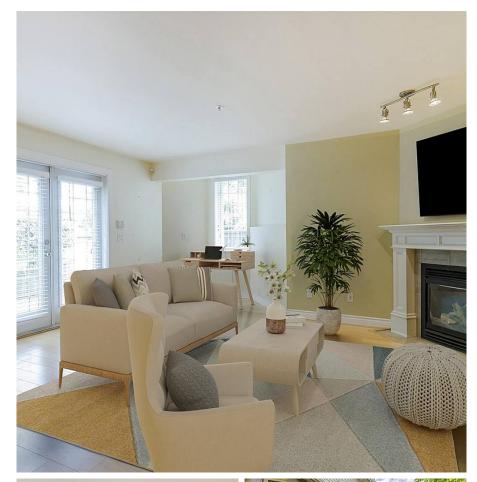

## 1094 Salsbury Drive, Vancouver

\$910,000

Welcome to Salsbury Heights - a boutique heritage-style complex just 1 block East of Commercial Drive. Bright and open layout, this 946 square foot 2 bedroom, one-level garden townhome features a cozy gas fireplace and updates including new paint, washer/dryer and stainless steel appliances. The patio is ideal for gardeners and outdoor entertaining. A short stroll to all the great shops and restaurants on "The Drive". One parking & storage included. Pets welcome.