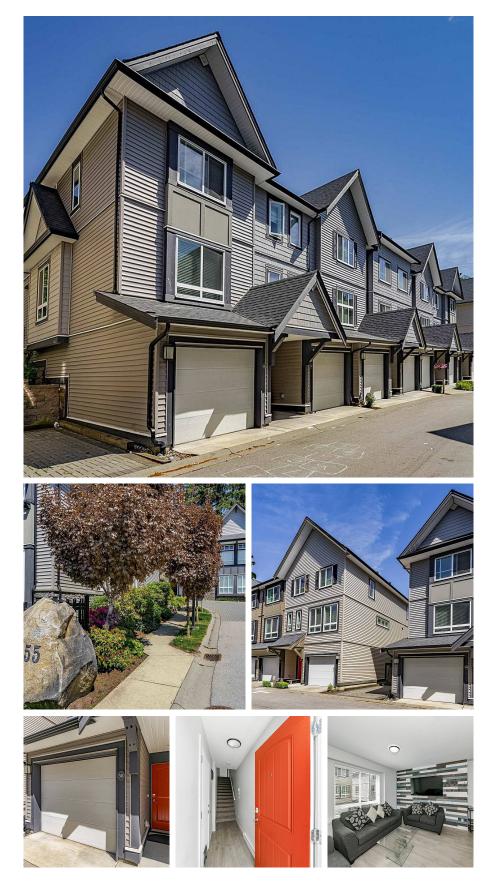

## 58 14555 68 Avenue, Surrey

\$749,000

### INVESTORS & FIRST TIME HOME BUYERS

this is the place for you. 2 bed 3 bath CORNER UNIT is a rarity especially with the main floor 2 piece bathroom. Open Concept Kitchen with built in microwave and laminate flooring through-out. Ample light in the good size living & Dining area that leads out to fenced in patio area. No need to go thru the garage with this unit. Master bedroom has ample room with it's own ensuite with double sinks. Second bedroom is spacious. Double tandem garage with plenty of room for two vechicles. OPEN HOUSE SAT 1-3PM

#### **KEY INFORMATION**

MLS® R2703856 Residential Attached East Newton 2 Bedrooms 3 Bathrooms 1,172 SF

#### FEATURES

Year Built: 2017 Listed By: Century 21 Supreme Realty Inc.