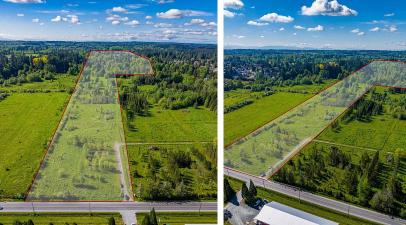

## 21326 48 Avenue, Langley

\$5,500,000

An excellent opportunity to build your dream home featuring amazing valley, Golden Ears and mountain views. Located on the edge of Murrayville and just minutes from amenities such as shopping, restaurants and recreation, this 31.28 acre natural site is peaceful so you can enjoy all the conveniences of city life while having your own private paradise to call home. This exceptional parcel of land has great potential for a family, agritourism, farm labour or rental property with the ability to have two residences on the property. This land has many possibilities and will be a wonderful place to build your dream home and/or business.