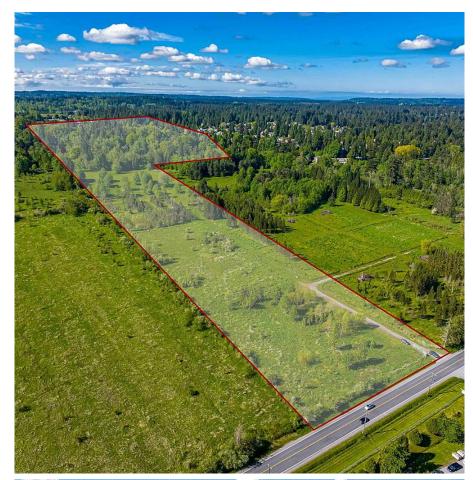

## 21326 48 Avenue, Langley

\$5,500,000

An excellent opportunity to build your dream home featuring amazing valley, Golden Ears and mountain views. Located on the edge of Murrayville and just minutes from amenities such as shopping, restaurants and recreation, this 31.28 acre natural site is peaceful so you can enjoy all the conveniences of city life while having your own private paradise to call home. This exceptional parcel of land has great potential for a family, agritourism, farm labour or rental property with the ability to have two residences on the property. This land has many possibilities and will be a wonderful place to build your dream home and/or business.