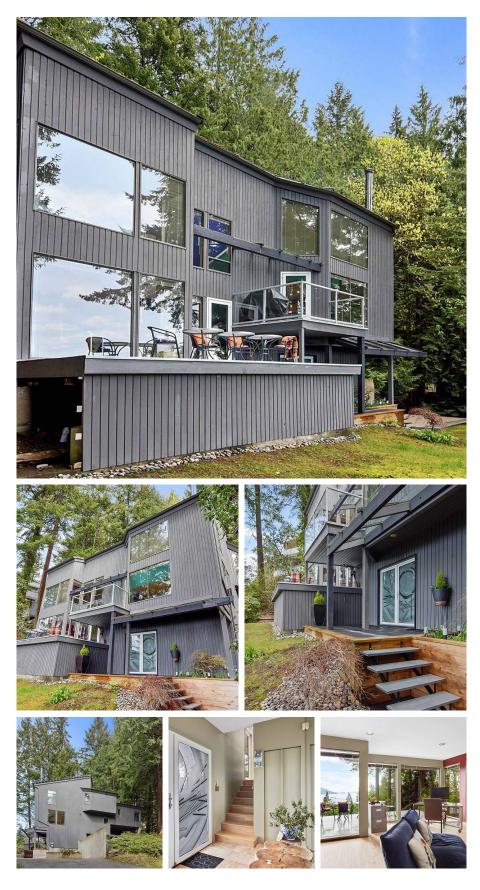

## 225 Mountain Drive, Lions Bay

\$2,500,000

Wake up on vacation every morning in this architecturally designed West Coast residence w/ SW views of Howe Sound. Perched on a spectacular, private 1/2 acre forested mountain estate, feel a sense of calmness in your own private forest from the moment you turn onto your country road style driveway. This 3 bdrm+loft masterpiece boasts ocean views on every level, an open floor plan w/ vaulted ceilings, open staircases, skylights & large picture windows that flood the home w/ natural light. The master suite enjoys ocean views, a custom walk-in closet, ensuite & sauna. Enjoy the outdoors on 1 of 4 decks or explore your expansive treed backyard. The lower level features a full height blank canvas prepped for plumb./elect. & ready to be customized to your needs.

## **KEY INFORMATION**

MLS® R2704211 Residential Detached Lions Bay 4 Bedrooms 3 Bathrooms 2,902 SF 22,433 SF Lot

## FEATURES

Year Built: 1979 Views: Ocean View Listed By: Angell, Hasman & Associates Realty Ltd.