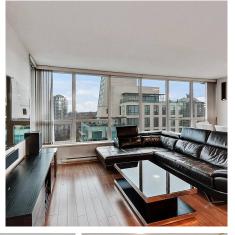

## 2304 2232 Douglas Road, Burnaby

\$989,000

Corner unit with amazing views from every angle. Spacious 2 bedrm & den in popular "Affinity" by Bosa. Open concept offers wide open living & entertaining with gourmet kitchen facing sunny westerly views. Bedrooms are at opposite ends, full size SS appliances, granite top thru-out and new laminate floors, mouldings and paint. The higher end fitness facility, social lounge complete with kitchen and entertainment space will keep you busy. This unit is bright and airy and inc two side by side parking stalls and storage locker. All this steps to the New Amazing Brentwood, Skytrain, Whole Foods, Movie Theatre and all the funky shops that Brentwood offers. Call for all details.

## **FEATURES**

Year Built: 2011

Views: VIEWS FROM EVERY ROOM Listed By: RE/MAX Crest Realty