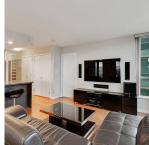

## 2304 2232 Douglas Road, Burnaby

\$989,000

Corner unit with amazing views from every angle. Spacious 2 bedrm & den in popular "Affinity" by Bosa. Open concept offers wide open living & entertaining with gourmet kitchen facing sunny westerly views. Bedrooms are at opposite ends, full size SS appliances, granite top thru-out and new laminate floors, mouldings and paint. The higher end fitness facility, social lounge complete with kitchen and entertainment space will keep you busy. This unit is bright and airy and inc two side by side parking stalls and storage locker. All this steps to the New Amazing Brentwood, Skytrain, Whole Foods, Movie Theatre and all the funky shops that Brentwood offers. Call for all details.