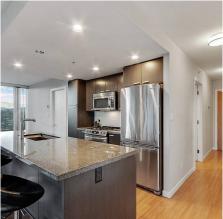

## 2304 2232 Douglas Road, Burnaby

\$989,000

Corner unit with amazing views from every angle. Spacious 2 bedrm & den in popular "Affinity" by Bosa. Open concept offers wide open living & entertaining with gourmet kitchen facing sunny westerly views. Bedrooms are at opposite ends, full size SS appliances, granite top thru-out and new laminate floors, mouldings and paint. The higher end fitness facility, social lounge complete with kitchen and entertainment space will keep you busy. This unit is bright and airy and inc two side by side parking stalls and storage locker. All this steps to the New Amazing Brentwood, Skytrain, Whole Foods, Movie Theatre and all the funky shops that Brentwood offers. Call for all details.