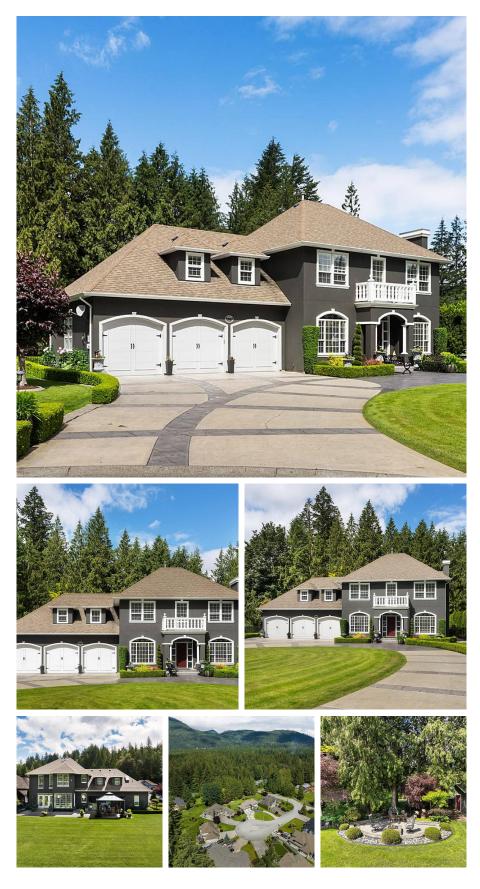

## 45632 Rachael Place, Cultus Lake

\$2,200,000

Meticulously maintained custom home on nearly half an acre, on cult-de-sac of executive homes at Cultus Lake. Elegant and traditional, bright and airy, quiet, tranquil and close to nature. Inside you will find a formal living and dining, with a more casual family room adjacent to the kitchen. Upstairs you will find the master ensuite, 2 large bedrooms and a games/rec room, laundry and craft room above the garage. The turn-around driveway, Extra deep 3 car garage, expansive lawns, zoned sprinkler system, custom shed, outdoor kitchen and stone grotto with outdoor firepit makes entertaining a pleasure. 10 minute walk or 2 min bike ride down to main beach, the golf course, waterslides, or Cultus Lake adventure park. Just a 10 minute drive to Garrison Crossing shopping village & Chilliwack.

## FEATURES

Year Built: 2001 Views: GARDEN & MOUNTAINS Listed By: Sotheby's International Realty Canada