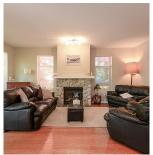

## 25 15037 58 Avenue, Surrey

\$938,800

Large, well maintained end unit in desirable 'Woodbridge' located in the convenient Sullivan Station area. Almost 2,400 sq ft on 3 levels with main floor area spilling out onto a large lawn with patio and a private deck backing onto a greenbelt. Best location in the complex with plenty of street parking right at your doorstep on 150th Ave! Generous room sizes throughout and downstairs rec room comes with a 3 pc bath and could easily be used as a 4th bdrm. Features a large kitchen with loads of cupboard space, an island with eating bar, quartz countertops and S/S appliances. Gorgeous oak flooring throughout most of the upper 2 levels. It feels like you're living in a house, call now for your private viewing! Rentals allowed with restrictions!