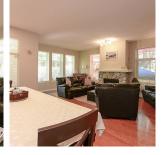

## 25 15037 58 Avenue, Surrey

\$938,800

Large, well maintained end unit in desirable 'Woodbridge' located in the convenient Sullivan Station area. Almost 2,400 sq ft on 3 levels with main floor area spilling out onto a large lawn with patio and a private deck backing onto a greenbelt. Best location in the complex with plenty of street parking right at your doorstep on 150th Ave! Generous room sizes throughout and downstairs rec room comes with a 3 pc bath and could easily be used as a 4th bdrm. Features a large kitchen with loads of cupboard space, an island with eating bar, quartz countertops and S/S appliances. Gorgeous oak flooring throughout most of the upper 2 levels. It feels like you're living in a house, call now for your private viewing! Rentals allowed with restrictions!