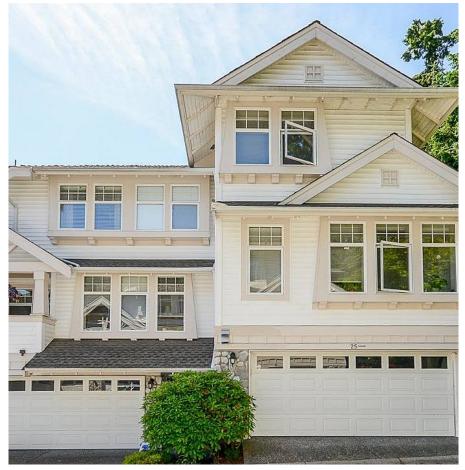

## 25 15037 58 Avenue, Surrey

\$938,800

Large, well maintained end unit in desirable 'Woodbridge' located in the convenient Sullivan Station area. Almost 2,400 sq ft on 3 levels with main floor area spilling out onto a large lawn with patio and a private deck backing onto a greenbelt. Best location in the complex with plenty of street parking right at your doorstep on 150th Ave! Generous room sizes throughout and downstairs rec room comes with a 3 pc bath and could easily be used as a 4th bdrm. Features a large kitchen with loads of cupboard space, an island with eating bar, quartz countertops and S/S appliances. Gorgeous oak flooring throughout most of the upper 2 levels. It feels like you're living in a house, call now for your private viewing! Rentals allowed with restrictions!