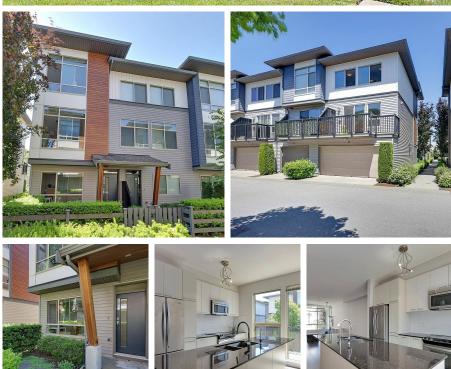

## 160 8473 163 Street, Surrey

\$898,000

Welcome to "THE ROCKWOODS" by Anthem. Built in 2015 (Phase 7 of 8). This Corner Unit - 3 Storey Townhome is highly desirable with a family friendly & open concept floorplan that boasts a spacious 1,551 SQ/FT living area. Contains 4 Bedrooms (Master - Walk In Closet) / 3 Full Bathrooms (Master - Ensuite) / Kitchen (Granite Counters & SS Apliances) / Living Room / Dining Room / Eating Area / Top Floor Laundry). Double Car Garage & Patio (102 SQ/FT). Amenities include "THE ROCKWOODS CLUB" a 4,500 SQ/ FT Clubhouse w/ outdoor Playground. Well managed strata complex (Depreciation Report Available). Rentals & Pets allowed (1 Dog/Cat). Centrally located in Fleetwood & close to all Amenities, Transit & Schools. Full Consideration will be given to Buyer Updates. MAKE IT YOUR OWN!