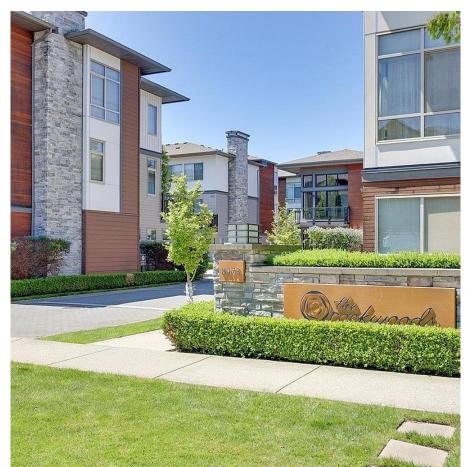

## 160 8473 163 Street, Surrey

\$898,000

Welcome to "THE ROCKWOODS" by Anthem. Built in 2015 (Phase 7 of 8). This Corner Unit - 3 Storey Townhome is highly desirable with a family friendly & open concept floorplan that boasts a spacious 1,551 SQ/FT living area. Contains 4 Bedrooms (Master - Walk In Closet) / 3 Full Bathrooms (Master - Ensuite) / Kitchen (Granite Counters & SS Apliances) / Living Room / Dining Room / Eating Area / Top Floor Laundry). Double Car Garage & Patio (102 SQ/FT). Amenities include "THE ROCKWOODS CLUB" a 4,500 SQ/ FT Clubhouse w/ outdoor Playground. Well managed strata complex (Depreciation Report Available). Rentals & Pets allowed (1 Dog/Cat). Centrally located in Fleetwood & close to all Amenities, Transit & Schools. Full Consideration will be given to Buyer Updates. MAKE IT YOUR OWN!