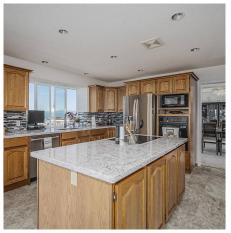

## 2725 Lucern Crescent, Abbotsford

\$1,499,900

Stunning View Property! Rare, custom built 3751 sq. ft. rancher with lower level AND basement. This elegant home has everything you want. Home boasts large windows to fill the rooms with natural light. Unbelievable 180-degree views facing west & a large foyer leading to a striking free-standing staircase. Double car garage that will accommodate large vehicles AND lane access to a SECOND DOUBLE garage with high ceiling [the ultimate shop] which can also accommodate large vehicles. This home offers 4 bedrooms, 4 bathrooms & boasts a luxurious ensuite off the master bedroom with walk-in closet. Massive 50'x 25' deck off eating area to enjoy the views & another 49' x 29' deck below for relaxing. Beautiful kitchen with large center island, quartz counter tops & stainless steel appliances.