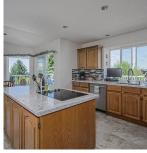

## 2725 Lucern Crescent, Abbotsford

\$1,499,900

Stunning View Property! Rare, custom built 3751 sq. ft. rancher with lower level AND basement. This elegant home has everything you want. Home boasts large windows to fill the rooms with natural light. Unbelievable 180-degree views facing west & a large foyer leading to a striking free-standing staircase. Double car garage that will accommodate large vehicles AND lane access to a SECOND DOUBLE garage with high ceiling [the ultimate shop] which can also accommodate large vehicles. This home offers 4 bedrooms, 4 bathrooms & boasts a luxurious ensuite off the master bedroom with walk-in closet. Massive 50'x 25' deck off eating area to enjoy the views & another 49' x 29' deck below for relaxing. Beautiful kitchen with large center island, quartz counter tops & stainless steel appliances.