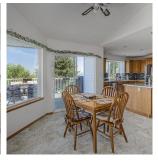

## 2725 Lucern Crescent, Abbotsford

\$1,499,900

Stunning View Property! Rare, custom built 3751 sq. ft. rancher with lower level AND basement. This elegant home has everything you want. Home boasts large windows to fill the rooms with natural light. Unbelievable 180-degree views facing west & a large foyer leading to a striking free-standing staircase. Double car garage that will accommodate large vehicles AND lane access to a SECOND DOUBLE garage with high ceiling [the ultimate shop] which can also accommodate large vehicles. This home offers 4 bedrooms, 4 bathrooms & boasts a luxurious ensuite off the master bedroom with walk-in closet. Massive 50'x 25' deck off eating area to enjoy the views & another 49' x 29' deck below for relaxing. Beautiful kitchen with large center island, quartz counter tops & stainless steel appliances.