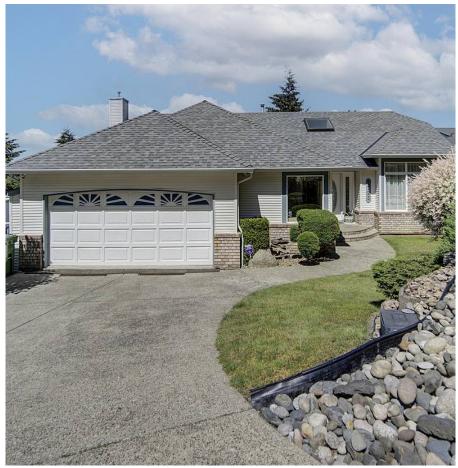

## 2725 Lucern Crescent, Abbotsford

\$1,499,900

Stunning View Property! Rare, custom built 3751 sq. ft. rancher with lower level AND basement. This elegant home has everything you want. Home boasts large windows to fill the rooms with natural light. Unbelievable 180-degree views facing west & a large foyer leading to a striking free-standing staircase. Double car garage that will accommodate large vehicles AND lane access to a SECOND DOUBLE garage with high ceiling [the ultimate shop] which can also accommodate large vehicles. This home offers 4 bedrooms, 4 bathrooms & boasts a luxurious ensuite off the master bedroom with walk-in closet. Massive 50'x 25' deck off eating area to enjoy the views & another 49' x 29' deck below for relaxing. Beautiful kitchen with large center island, quartz counter tops & stainless steel appliances.