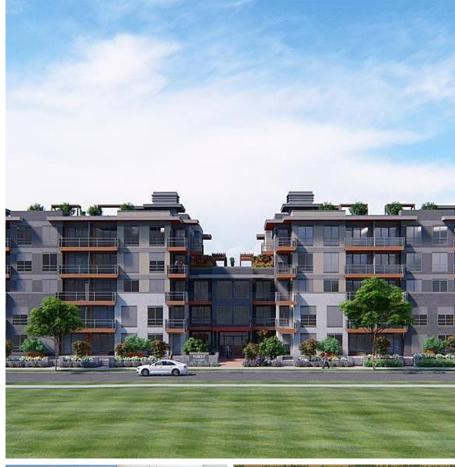

## 105 10661 137a Street, Surrey

\$438,888

To the second se

Welcome to Red Brick Development in the most desirable area of Surrey Central. This unique 1 Bed floor plan is the only unit in the building, this unit comes with 106 Sqft of Patio area. Open concept floor plan with Samsung appliances, 1 parking and 1 bicycle storage locker included. Walk to SFU/ KPU, Surrey central mall, Skytrain stations, parks, and more. Pictures are from Show home. This community features amazing amenities with Rooftop garden, Guest House, Gym, Bike Storage.