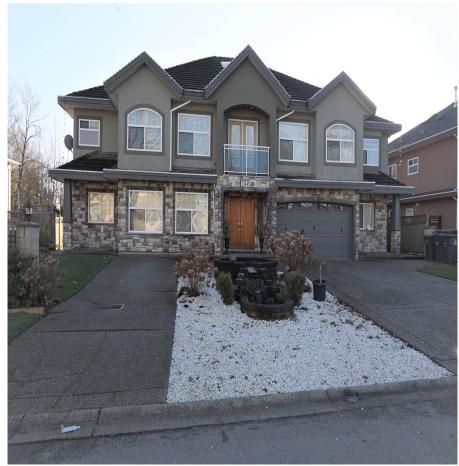

## 13458 Waterford Place, Surrey

\$2,118,800

Very Well kept Custom Made Home in one of the most desirable area of Queen Mary. 5000 Sq ft. covered area on 7500 Sq. ft. lot. Bright and spacious 4 bedrooms & Den upstairs, Big Kitchen, Spice Kitchen, Under-mount sinks. Decent size Family Room, Huge Living room with high ceiling and custom drapes, Heavy Oak Doors, Security Camera installed, Spacious Ground Level 2 Basement Suites of 2 Bedroom each side. Theatre Room/Rec room with Wet bar & full bath for upstairs use on Ground Level. Double Garage, Huge Double Driveway for ample parking, Enjoy your summer on a new sundeck with nice Private south facing Back Yard. New Synthetic Turf with In-ground halogen lights which enhance the street appeal of 82 ft. wide lot. Close to all major routes, Shopping and Recreation.

## **KEY INFORMATION**

MLS® R2703898
Residential Detached

Queen Mary Park

7 Bedrooms

6 Bathrooms

5,000 SF

7,500 SF Lot