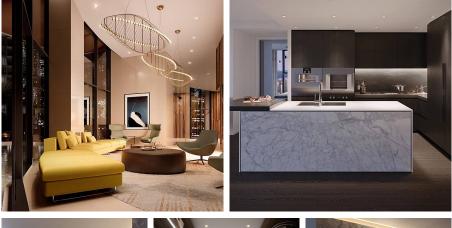

## 1403 1601 Quebec Street, Vancouver

\$7,499,900

TESORO - A landmark building in a prime waterfront location at the crest of False Creek. A sculptural tower standing 17 storeys, designed to maximize Vancouver's iconic city, water and mountain views, forever unobstructed. Custom kitchens crafted exclusively for TESORO by Poliform in Italy featuring top of- the-line Gaggenau integrated appliances and marble backsplash and island fronts. Bathrooms feature floating Poliform vanities and large format marble wrapping from floors to walls. Contemporary, Poliform closets throughout. Savant home automation system. Luxurious amenities include a European-inspired spa with hot and cold plunge pools, steam room and sauna as well as fireside lobby lounge, social lounge and terrace. By Concert, an award-winning developer of 12,000+ homes since 1989.