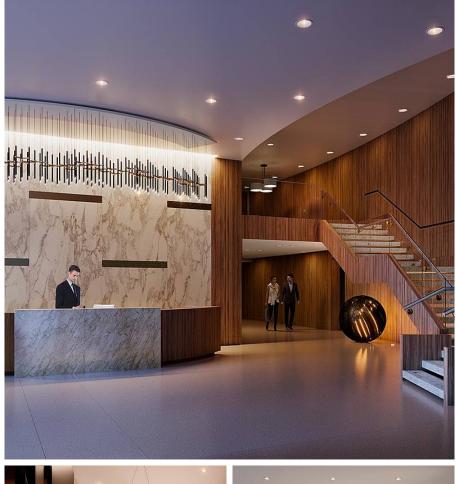

## 1403 1601 Quebec Street, Vancouver

\$7,499,900

TESORO - A landmark building in a prime waterfront location at the crest of False Creek. A sculptural tower standing 17 storeys, designed to maximize Vancouver's iconic city, water and mountain views, forever unobstructed. Custom kitchens crafted exclusively for TESORO by Poliform in Italy featuring top of- the-line Gaggenau integrated appliances and marble backsplash and island fronts. Bathrooms feature floating Poliform vanities and large format marble wrapping from floors to walls. Contemporary, Poliform closets throughout. Savant home automation system. Luxurious amenities include a European-inspired spa with hot and cold plunge pools, steam room and sauna as well as fireside lobby lounge, social lounge and terrace. By Concert, an award-winning developer of 12,000+ homes since 1989.