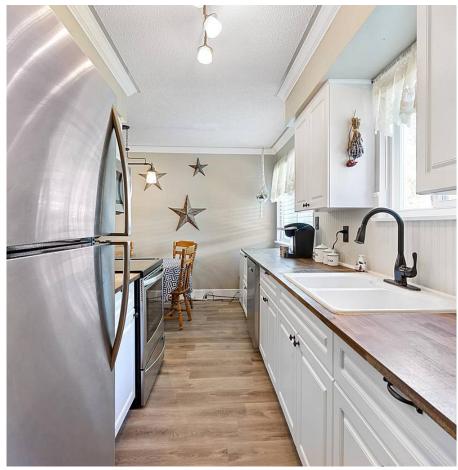

## 105 45185 Wolfe Road, Chilliwack

\$499,999

Townsend Greens! This 3 bed 1 bath END UNIT features CENTRAL AC, den / flex room, and benefits from loads of recent updates including; fresh paint, new cabinets and countertops, nearly new kitchen appliances and hardware, crown molding, and window coverings! Located in a fantastic area of Chilliwack that has so many amenities within a short walk. Massive greenspace parks, playgrounds, pool and recreation, spray park, skating rink, cultural and arts center, and Chilliwack's new cycle track. Not to mention a short drive to the highway, or eagle landing shopping center or the downtown core. This complex is cat, family, and rental friendly. Call now to book your viewing, and check out the 3D Matterport tour!