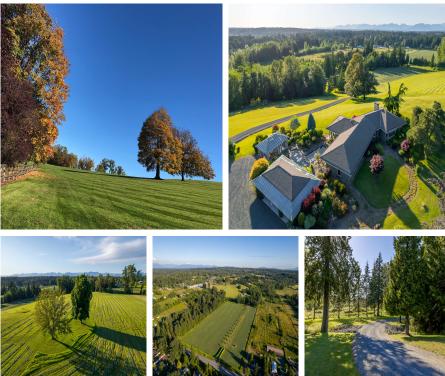

## 19701 12 Avenue, Langley

\$27,000,000

It's your private kingdom. This stunning +/- 67 acre park land has 6 separate titles & sits on a high ridge overlooking views of the North shore mountains, Semiahmoo Bay, Vancouver Island, White Rock & will transcend your expectations w/ spectacular sunset views all year round. Its possible to create your dream estate/ contemporary masterpiece or a classic castle complete w/ guest house, carriage house, caretaker building & a helicopter pad, or equestrian retreat, or all inclusive health & wellness spa resort or just giving your deserving family & friends a touch of nature w/ low key luxury to the level that everyone desires. Yes this all could be yours w/ the unbeatable benefit of ALR tax rate! Addr incl: 19620, 19656 & 19680 16AV / 19701 & 19795 12AV & 198A ST. DBL EXP #C8045138