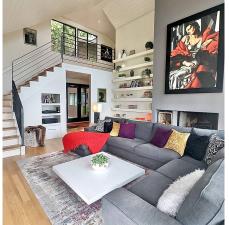

## 485 Timbertop Drive, Lions Bay

\$2,998,000

Your private oasis at the top of the world awaits. This stunning fully updated post and beam with sweeping views of Howe Sound is ready for a new family to call it home. Wrap around deck and huge windows take advantage of the views from almost every room in the house. Gorgeous kitchen with stainless appliances and quartz counters right off the huge living room with vaulted ceilings- an entertainer's dream. Ideal for multi generational living with attached loft, perfect for your adult kids. A gardener's paradise on a completely private 17351 square foot lot. This beautiful and unique home is completely move in ready. Call your realtor today!