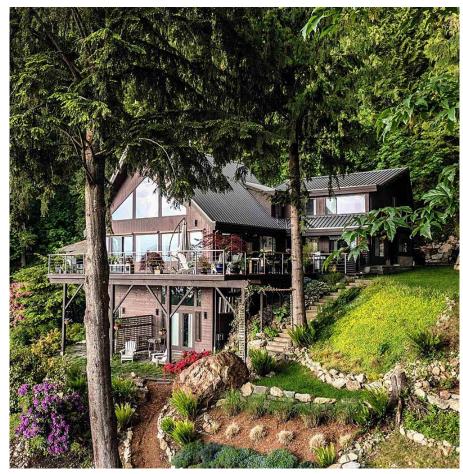

## 485 Timbertop Drive, Lions Bay

\$2,998,000

Your private oasis at the top of the world awaits. This stunning fully updated post and beam with sweeping views of Howe Sound is ready for a new family to call it home. Wrap around deck and huge windows take advantage of the views from almost every room in the house. Gorgeous kitchen with stainless appliances and quartz counters right off the huge living room with vaulted ceilings- an entertainer's dream. Ideal for multi generational living with attached loft, perfect for your adult kids. A gardener's paradise on a completely private 17351 square foot lot. This beautiful and unique home is completely move in ready. Call your realtor today!

## **KEY INFORMATION**

MLS® R2704776 Residential Detached

Lions Bay

3 Bedrooms

4 Bathrooms

2,973 SF

17,351 SF Lot

## **FEATURES**

Year Built: 1975

Views: Panoramic ocean view Listed By: Royal LePage Sussex