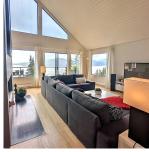

## 485 Timbertop Drive, Lions Bay

\$2,998,000

Your private oasis at the top of the world awaits. This stunning fully updated post and beam with sweeping views of Howe Sound is ready for a new family to call it home. Wrap around deck and huge windows take advantage of the views from almost every room in the house. Gorgeous kitchen with stainless appliances and quartz counters right off the huge living room with vaulted ceilings- an entertainer's dream. Ideal for multi generational living with attached loft, perfect for your adult kids. A gardener's paradise on a completely private 17351 square foot lot. This beautiful and unique home is completely move in ready. Call your realtor today!