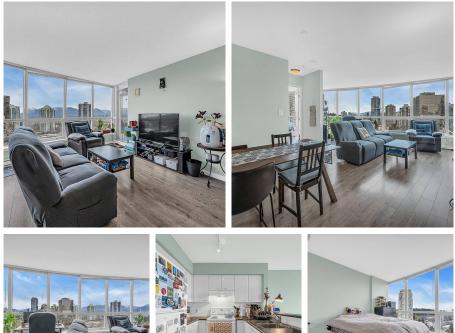

## 1905 6088 Willingdon Avenue, Burnaby

\$749,000

Come live at The Crystal! This stunning 2 bedroom 2 bathroom has excellent mountain views, and 1 parking 1 locker. EV charging available in this building! Conveniently located above Crystal Mall, and steps to Metrotown Skytrain, restaurants, groceries & more. Great condition, move in ready! Come see for yourself!

## FEATURES

Year Built: 1999 Views: Mountain & Trees Listed By: Sutton Group-West Coast Realty