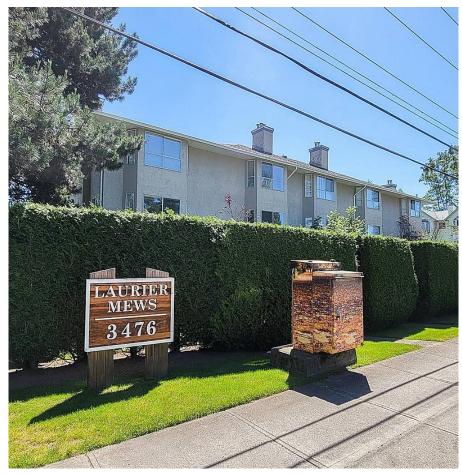

## 24 3476 Coast Meridian Road, Port Coquitlam

\$838,000

"Laurier Mews". Spacious 1,569 square feet Features with comfortable living space, 3 large size bedroom on upper floor, huge living room with large windows & gas fireplace, laminate flooring on main floor, unique size bright Kitchen, powder room & balcony on main floor, open Den on lower floor and 2 car garage. This Townhouse complex is close to Minnekhada Middle School, Hyde Creek Recreation Centre, Traboulay PoCo Trail & Lincoln Park. Steps to Bus Stop, Save-On Foods, Shops, Restaurants + Direct 15 Min Bus Ride to COQUITLAM MALL; COSTCO, WALMART & MUCH MORE. Low strata fee and well maintained complex. New roof in 2016. It's absolutely quiet inside. All Measurements approximate by Almond Tree. ?youtu.be/ hH9V54rTKHU https://my.matterport.com/ show/?m=u7kfiMvR4zq