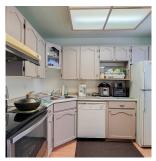

## 24 3476 Coast Meridian Road, Port Coquitlam

\$838,000

"Laurier Mews". Spacious 1,569 square feet Features with comfortable living space, 3 large size bedroom on upper floor, huge living room with large windows & gas fireplace, laminate flooring on main floor, unique size bright Kitchen, powder room & balcony on main floor, open Den on lower floor and 2 car garage. This Townhouse complex is close to Minnekhada Middle School, Hyde Creek Recreation Centre, Traboulay PoCo Trail & Lincoln Park. Steps to Bus Stop, Save-On Foods, Shops, Restaurants + Direct 15 Min Bus Ride to COQUITLAM MALL; COSTCO, WALMART & MUCH MORE. Low strata fee and well maintained complex. New roof in 2016. It's absolutely quiet inside. All Measurements approximate by Almond Tree. ?youtu.be/ hH9V54rTKHU https://my.matterport.com/ show/?m=u7kfiMvR4zq