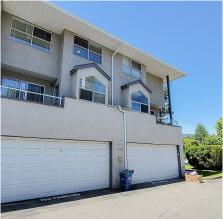

## 24 3476 Coast Meridian Road, Port Coquitlam

\$838,000

"Laurier Mews". Spacious 1,569 square feet Features with comfortable living space, 3 large size bedroom on upper floor, huge living room with large windows & gas fireplace, laminate flooring on main floor, unique size bright Kitchen, powder room & balcony on main floor, open Den on lower floor and 2 car garage. This Townhouse complex is close to Minnekhada Middle School, Hyde Creek Recreation Centre, Traboulay PoCo Trail & Lincoln Park. Steps to Bus Stop, Save-On Foods, Shops, Restaurants + Direct 15 Min Bus Ride to COQUITLAM MALL; COSTCO, WALMART & MUCH MORE. Low strata fee and well maintained complex. New roof in 2016. It's absolutely quiet inside. All Measurements approximate by Almond Tree. ?youtu.be/ hH9V54rTKHU https://my.matterport.com/ show/?m=u7kfiMvR4zq