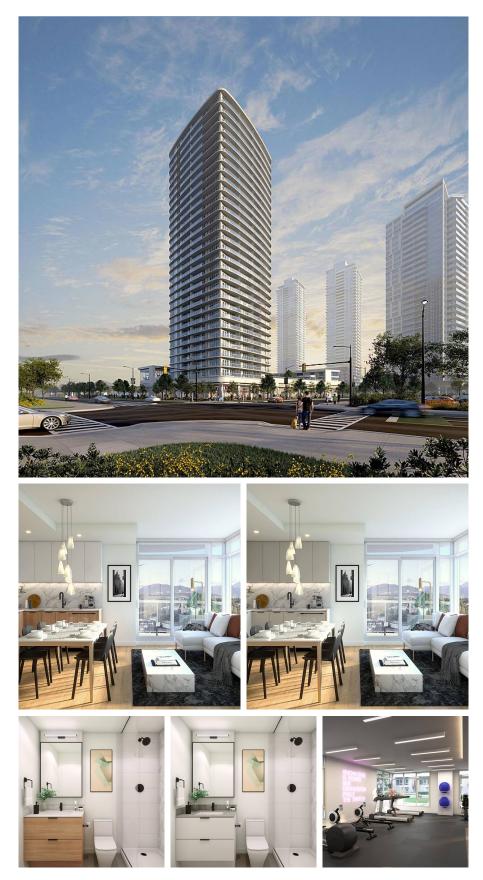

## 2703 13685 102 Avenue, Surrey

\$425,900

Georgetown One by Anthem - the 30 storey inaugural tower of Anthem's master planned community in the core of Surrey City Centre. Walking distance to amenities in Surrey City Centre including shops, restaurants, Surrey Central SkyTrain Station, SFU & KPU campuses, the future UBC campus and numerous parks. 30,000 sq ft of amenities incl. entertaining lounge, co-work space, outdoor theatre, dog run, fitness centre and guest suite. Walk into your comfortable east facing studio home featuring a Linear kitchen with 24" BOSCH & BLOMBERG appliance package. Queen murphy bed frame included. Enjoy your sunrise views on your large outdoor balcony. Move in this summer!

## FEATURES

Year Built: 2022 Views: city view Listed By: Anthem Realty Ltd.