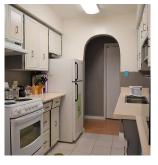

## 305 2211 Clearbrook Road, Abbotsford

\$269,900

Bright South facing top floor condo with sun room at Glenwood Manor! Sunshine +++. Well maintained spacious one bedroom suite with insuite storage room. Amenities include indoor pool, hot tub, sauna room, workshop, recreation room and 2 guest suites (rentable/nominal fee). Age 19+, no rentals, pets (cat) allowed with restrictions. Strata includes HEAT, HOT WATER, ELECTRICITY, sewer, garbage, snow removal, gardening, & management! Walking distance to all amenities. Quiet side of building. Lifestyle and affordability, a rare find. Underground parking and storage common property.