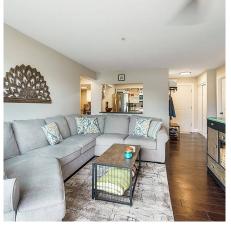

## 104 2285 Pitt River Road, Port Coquitlam

\$675,000

This secure above ground flr three bdrm unit is located on the quiet side of "Shaughnessy Manor," with no neighbours on either side of the unit. With 1,086sf of living space, you also have a private entertaining 230sf patio that is fully fenced with beautiful mountain views. Featuring newer s/s appliances & induction range, a modern gas fireplace and completely renovated main bath. Master suite on one side of the unit w/walk through closets to your full ensuite. Oversized sliding doors and windows allows plenty of natural light throughout. Strata Fee INCLUDES gas & hot water. Unit comes with 2 parking spots & storage locker. Walking distance to schools, parks, Coquitlam River, BRAND NEW Rec Centre & minutes to West Coast Express.