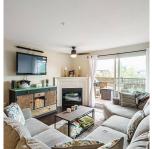

## 104 2285 Pitt River Road, Port Coquitlam

\$675,000

This secure above ground flr three bdrm unit is located on the quiet side of "Shaughnessy Manor," with no neighbours on either side of the unit. With 1,086sf of living space, you also have a private entertaining 230sf patio that is fully fenced with beautiful mountain views. Featuring newer s/s appliances & induction range, a modern gas fireplace and completely renovated main bath. Master suite on one side of the unit w/walk through closets to your full ensuite. Oversized sliding doors and windows allows plenty of natural light throughout. Strata Fee INCLUDES gas & hot water. Unit comes with 2 parking spots & storage locker. Walking distance to schools, parks, Coquitlam River, BRAND NEW Rec Centre & minutes to West Coast Express.