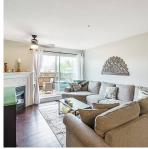

## 104 2285 Pitt River Road, Port Coquitlam

\$675,000

This secure above ground flr three bdrm unit is located on the quiet side of "Shaughnessy Manor," with no neighbours on either side of the unit. With 1,086sf of living space, you also have a private entertaining 230sf patio that is fully fenced with beautiful mountain views. Featuring newer s/s appliances & induction range, a modern gas fireplace and completely renovated main bath. Master suite on one side of the unit w/walk through closets to your full ensuite. Oversized sliding doors and windows allows plenty of natural light throughout. Strata Fee INCLUDES gas & hot water. Unit comes with 2 parking spots & storage locker. Walking distance to schools, parks, Coquitlam River, BRAND NEW Rec Centre & minutes to West Coast Express.