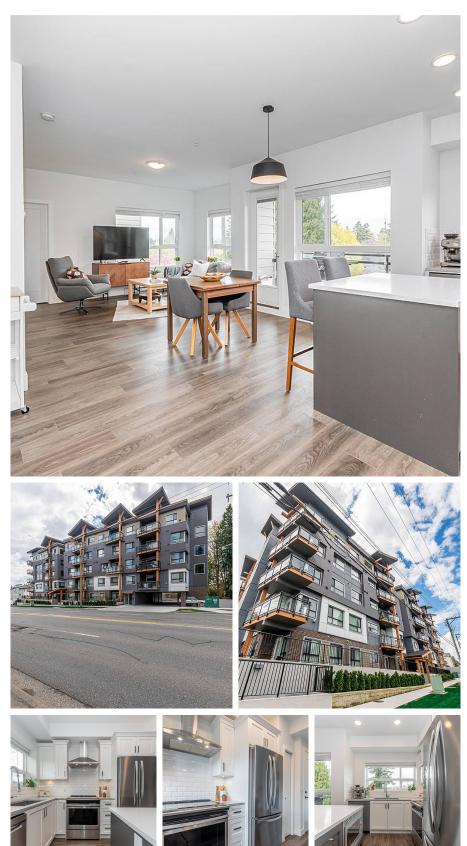

## 507 33568 George Ferguson Way, Abbotsford

\$585,000

Sweeping panoramic views from this top floor condo, positioned for maximum privacy, make this home extremely desirable. Like new and no GST! Unique floor plan maximizes space, features 2 bedrooms each with its own full bathroom and tons of natural light in every room. Well designed kitchen with soft close cabinetry, eat up island, stainless steel appliances, and stone countertops. Welcome to quality luxury living in The Edge, centrally located just steps away from Abbotsford's historic District with all its charming shops, boutiques, restaurants, and services. Secure and well lit underground parking. Quick and easy access to shopping and Highway 1. 1 pet and rentals allowed.

## FEATURES

Year Built: 2021 Views: Mountain and City Listed By: Royal Lepage Wheeler Cheam