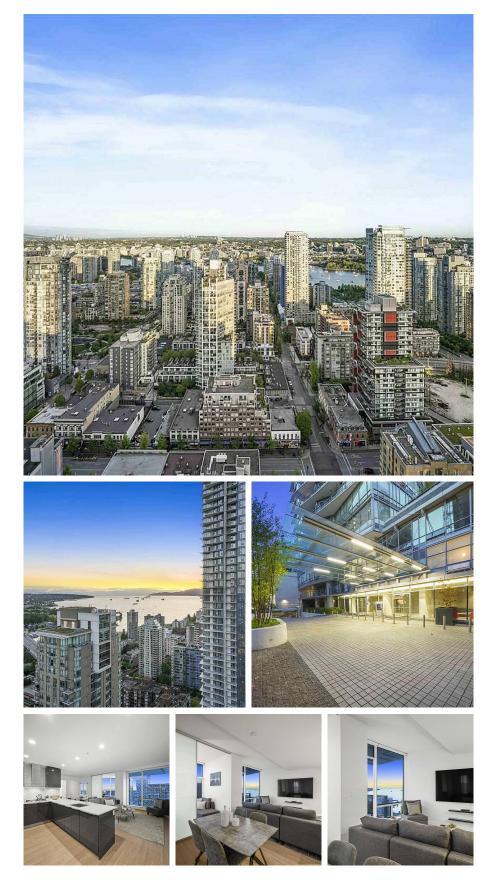

## 4103 1283 Howe Street, Vancouver

\$1,799,000

Incredible water view Sub-Penthouse 2 Bed, 2 baths + office/den and two spacious balconies on the 41st level at the Tate. This luxury Special Private Collection features the most coveted water views of downtown Vancouver, and is reserved for the most discerning homebuyer. Approx. 1000 sqft indoor and 110 sqft outdoor living. Awardwinning designer Cristina Oberti brings European finishes to a style of modern, sophisticated living. European appliance by Miele and Bloomberg with spa-like lavish bathroom finishes. Location close to trendy Yaletown, Orpheum, Queen Elizabeth Theatre, Granville Street and Beach District. Over 11,700 sq ft of indoor and outdoor amenities, and 5200 sqft garden. One parking and one storage included.

## FEATURES

Year Built: 2019 Views: Water and City View Listed By: Oakwyn Realty Downtown Ltd.