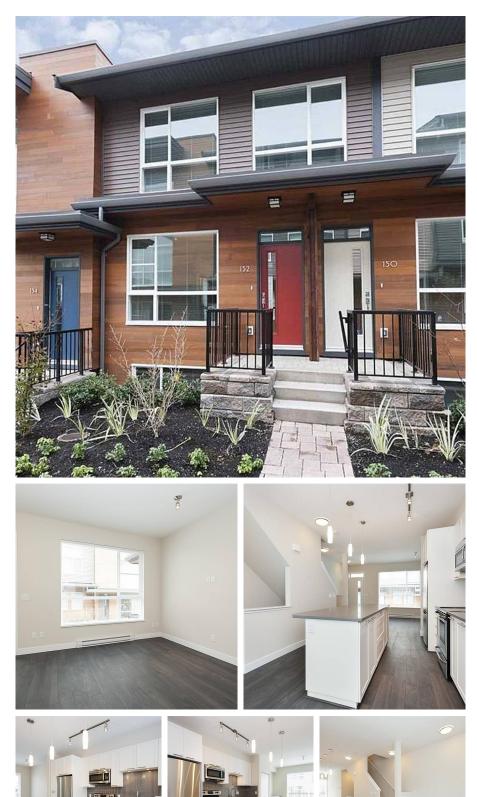

## 152 2228 162 Street, Surrey

\$799,999

BREEZE C - Front door leads directly into main living area! Engineered laminate throughout the main floor. Oversized windows (w/screens) keep the space bright and airy. White open-layout kitchen w/large island, quartz countertop & upgraded DW. Bedrooms all located on upper floor. Large master bedroom has walk-through closet that leads to the 3 pce ensuite. The West Coast Club includes a yoga room, infrared sauna, gym, entertainment room w/pool table, full kitchen, patio & playground. Unit located in quiet area near back of the complex and is very close to visitor parking & city park. 2 covered pkg stalls incl. Close to Morgan Crossing, Aquatic Centre, HWY 99. Rentals Allowed!